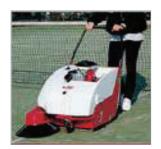

## BRAVA - Agile, Versatile and Strong



Front Castor Wheel for Easy Movement





Filter



Side Brush



## **Technical Specification**







| Model No.<br>(U.M) | Maximum<br>Cleaning Width | Hopper<br>Capacity | Hopper<br>Unloading | Filtering<br>Surface |                | Installed Power<br>(Hp/kW) | Batteries<br>(nV-A) | Traction | Dust<br>Filter<br>Shaker | Weight | Dimensions<br>(L x W x H) |
|--------------------|---------------------------|--------------------|---------------------|----------------------|----------------|----------------------------|---------------------|----------|--------------------------|--------|---------------------------|
| BRAVA E            | 655 mm                    | 40 Ltrs            | Manual              | 2,25 m2/h            | Battery<br>12V | 0.25/0.30                  | 12_115<br>(5h)      | Manual   | Manual                   | 48