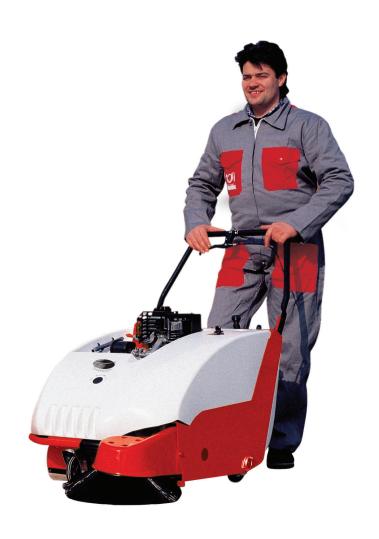

## BRAVA - Agile, Versatile and Strong

Front Castor Wheel for Easy Movement

Filter

Side Brush

## **Technical Specification**

| Model No.<br>(U.M) | Maximum<br>Cleaning Width | Hopper<br>Capacity | Hopper<br>Unloading | Filtering<br>Surface |                | Installed Power<br>(Hp/kW) | Batteries<br>(nV-A) | Traction | Dust<br>Filter<br>Shaker | Weight | Dimensions<br>(L x W x H) |
|--------------------|---------------------------|--------------------|---------------------|----------------------|----------------|----------------------------|---------------------|----------|--------------------------|--------|---------------------------|
| BRAVA E            | 655 mm                    | 40 Ltrs            | Manual              | 2,25 m2/h            | Battery<br>12V | 0.25/0.30                  | 12_115<br>(5h)      | Manual   | Manual                   | 48 Kg  | 1290 x 630<br>x 970 mm    |
| BRAVA H            | 655 mm                    | 40 Ltrs            | Manual              | -                    | Petrol         | 4.0/2.9                    | -                   | Manual   | Manual                   | 56kg   | 1290 x 630<br>x 970 mm    |