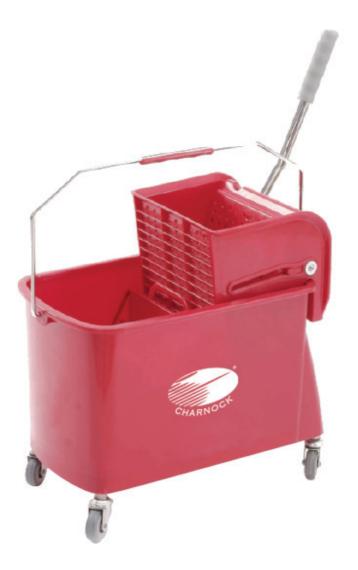

## Single Bucket Mop Wringer Trolley - C 118 A

Mop Wringer

For smaller operations using too large a bucket can cause unnecessary wastage of water and cleaning solution. The C 118A is a single bucket wringer trolley that is ideal to be used in washrooms, guest floors and other low traffic areas; or for frequency and timed cleaning operations. The added on feature of a detachable separator can help keep the cleaning solution and dirty water separate. The wringer trolley can hold up to 10 litres each of clean and dirty water and the non-marking castors make it easy to manoeuvre during the cleaning operation.

## **Technical Specification**

| Model No. | Description                          | Clean Water<br>Capacity | Dirty Water<br>Capacity | Dimensions<br>(LxWxH) |
|-----------|--------------------------------------|-------------------------|-------------------------|-----------------------|
| C 118A    | Single Bucket Wringer with Partition | 10 Ltrs                 | 10 Ltrs                 | 400 x 270 x 340 mm    |