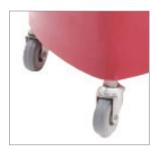

## Single Bucket Mop Wringer Trolley - C 118 A



Mop Wringer

For smaller operations using too large a bucket can cause unnecessary wastage of water and cleaning solution. The C 118A is a single bucket wringer trolley that is ideal to be used in washrooms, guest floors and other low traffic areas; or for frequency and timed cleaning operations. The added on feature of a detachable separator can help keep the cleaning solution and dirty water separate. The wringer trolley can hold up to 10 litres each of clean and dirty water and the non-marking castors make it easy to manoeuvre during the cleaning operation.



Sturdy Non Marking Castors



## **Technical Specification**

| Model No. | Description                          | Clean Water<br>Capacity | Dirty Water<br>Capacity | Dimensions<br>(LxWxH) |
|-----------|--------------------------------------|-------------------------|-------------------------|-----------------------|
| C 118A    | Single Bucket Wringer with Partition | 10 Ltrs                 | 10 Ltrs                 | 400 x 270 x 340 mm    |