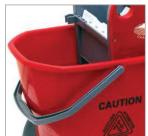

## Single Bucket Mop Wringer Trolley - C 125

Single Mop Bucket

**Non Marking Castors** 

C 125 is a truly professional single compartment mopping unit, allowing a generous 25 Ltrs cleaning solution. The down press All Mop wringer makes it extremely effective at releasing water and require less pressure while using. The handle is located aptly above the bucket and hence no bending or pulling is required and makes it ergonomic