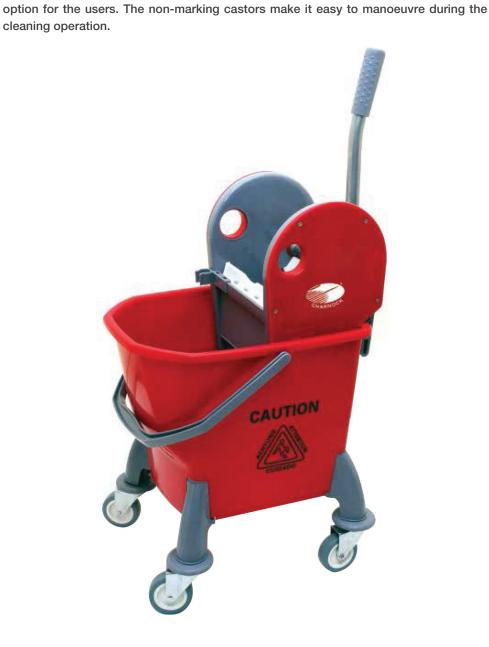

## Single Bucket Mop Wringer Trolley - C 125

Single Mop Bucket

**Non Marking Castors** 

C 125 is a truly professional single compartment mopping unit, allowing a generous 25 Ltrs cleaning solution. The down press All Mop wringer makes it extremely effective at releasing water and require less pressure while using. The handle is located aptly above the bucket and hence no bending or pulling is required and makes it ergonomic

## **Technical Specification**

| Model No. | Description           | Clean Water<br>Capacity | Dirty Water<br>Capacity | Dimensions<br>(LxWxH) |
|-----------|-----------------------|-------------------------|-------------------------|-----------------------|
| C 125     | Single Bucket Wringer | 25 Ltrs                 | 25 Ltrs                 | 430 x 240 x 270 mm    |