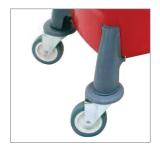

## Single Bucket Mop Wringer Trolley - C 125

Single Mop Bucket

**Non Marking Castors** 

C 125 is a truly professional single compartment mopping unit, allowing a generous 25 Ltrs cleaning solution. The down press All Mop wringer makes it extremely effective at releasing water and require less pressure while using. The handle is located aptly above the bucket and hence no bending or pulling is required and makes it ergonomic