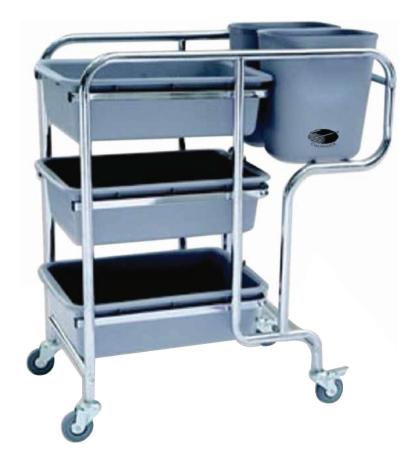

## Pro Dining Collection Trolley – C 181B

Smartly Spaced Out Drawers

Non Marking Castor

Charnock presents the Pro Dining collection trolley that is robust, self-supporting and has a hygienic design. The smartly spaced out drawers provides ease in storage of the used cutlery and the non-marking castors makes it easy to manoeuvre during the clearance operation. Makes clearance of all your used crockery and cutlery easy, efficient and quick. It is ideal to be used in hotels, restaurants, clubs, pubs, catering units, offices, trains, planes, cinemas, theatres, malls, food courts, ferry boats, ships, schools and universities.

## **Technical Specification**

| Model No. | Description                   | Dimensions<br>(L x W x H) |
|-----------|-------------------------------|---------------------------|
| C 181B    | Pro Dining Collection Trolley | 426 x 775 x 890 mm        |