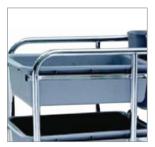

## Pro Dining Collection Trolley – C 181B

Smartly Spaced Out Drawers

Non Marking Castor

Charnock presents the Pro Dining collection trolley that is robust, self-supporting and has a hygienic design. The smartly spaced out drawers provides ease in storage of the used cutlery and the non-marking castors makes it easy to manoeuvre during the clearance operation. Makes clearance of all your used crockery and cutlery easy, efficient and quick. It is ideal to be used in hotels, restaurants, clubs, pubs, catering units, offices, trains, planes, cinemas, theatres, malls, food courts, ferry boats, ships, schools and universities.