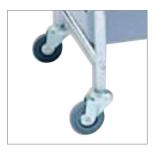

## Pro Dining Collection Trolley – C 181B

Smartly Spaced Out Drawers

Non Marking Castor

Charnock presents the Pro Dining collection trolley that is robust, self-supporting and has a hygienic design. The smartly spaced out drawers provides ease in storage of the used cutlery and the non-marking castors makes it easy to manoeuvre during the clearance operation. Makes clearance of all your used crockery and cutlery easy, efficient and quick. It is ideal to be used in hotels, restaurants, clubs, pubs, catering units, offices, trains, planes, cinemas, theatres, malls, food courts, ferry boats, ships, schools and universities.