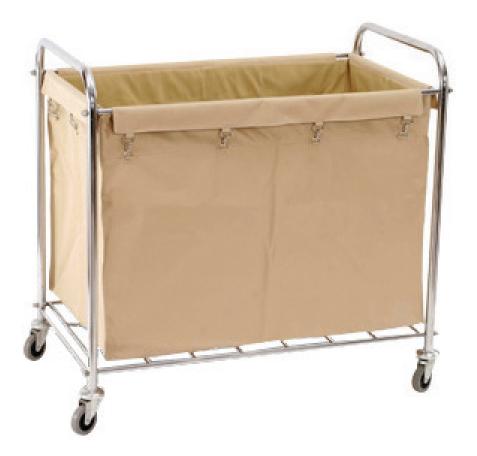

## Fresh Linen Trolley – C 183

Keep clean and soiled linens separate and organized with this stainless steel trolley. It lets you distribute freshly cleaned linen separately so that you may avoid any cross contamination. The trolley comes with a detachable and washable trolley bag so that you can maintain hygiene at all times. The non-marking castors make it easy to manoeuvre the linen load easily.

## **Technical Specification**

| Model No. | Description                 | Dimensions<br>(L x W x H) |
|-----------|-----------------------------|---------------------------|
| C 183     | Rectangular Laundry Trolley | 920 x 560 x 870           |