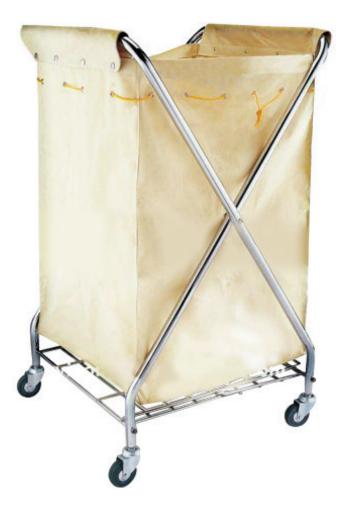

## X - Type Soiled Linen Trolley - C 184

Keep clean and soiled linens separate and organized with this stainless steel trolley. It lets you collect all the soiled linens, clothes, napkins, towels separately so that you may avoid any cross contamination. The trolley comes with a detachable and washable trolley bag so that you can maintain hygiene at all times. The non-marking castors make it easy to manoeuvre the linen load.

## **Technical Specification**

| Model No. | Description                 | Dimensions<br>(L x W x H) |
|-----------|-----------------------------|---------------------------|
| C 184     | X Type Soiled Linen Trolley | 680 x 590 x 1050 mm       |