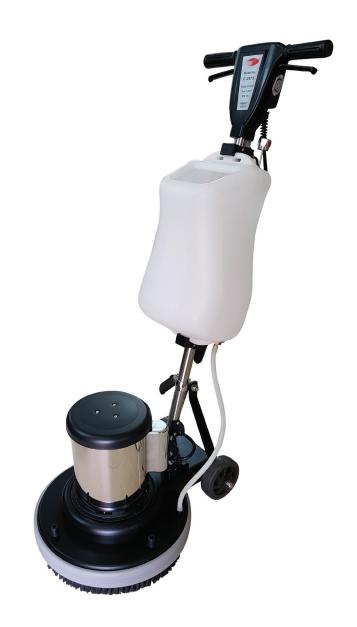

## Scrubber & Polisher Heavy Duty - C 2575

Simple to Use Operator Handle

The all new heavy duty and high performance Single disc machine C 2575 comes equipped with a powerful 2.5 HP motor and a sealed oil filled gear box. It is designed to work as a deep scrubbing, buffing, polishing and crystallisation machine. The long life, low load oil filled gearbox ensures seamless power transmission to the floor ensuring excellent results.

2.5 H.P Motor

15kg Weight Optional

120 mm Wheel

## **Technical Specification**

| Model No. | Voltage          | Motor  | Pad    | Brush<br>Width | Main<br>Cord | Brush<br>Speed | Weight | Dimensions<br>(LxWxH) |
|-----------|------------------|--------|--------|----------------|--------------|----------------|--------|-----------------------|
| C 2575    | 220V<br>AC 50 Hz | 2.5 HP | 450 mm | 500 mm         | 12 m         | 175 RPM        | 52 Kgs | 1280 x 610 x 518 mm   |