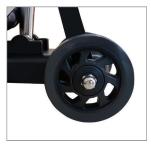

## Scrubber & Polisher Heavy Duty - C 2575



Simple to Use Operator Handle

The all new heavy duty and high performance Single disc machine C 2575 comes equipped with a powerful 2.5 HP motor and a sealed oil filled gear box. It is designed to work as a deep scrubbing, buffing, polishing and crystallisation machine. The long life, low load oil filled gearbox ensures seamless power transmission to the floor ensuring excellent results.



2.5 H.P Motor



15kg Weight Optional



120 mm Wheel



## **Technical Specification**

| Model No. | Voltage          | Motor  | Pad    | Brush<br>Width | Main<br>Cord | Brush<br>Speed | Weight | Dimensions<br>(LxWxH) |
|-----------|------------------|--------|--------|----------------|--------------|----------------|--------|-----------------------|
| C 2575    | 220V<br>AC 50 Hz | 2.5 HP | 450 mm | 500 mm         | 12 m         | 175 RPM        | 52 Kgs | 1280 x 610 x 518 mm   |