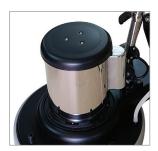

## Scrubber & Polisher Heavy Duty - C 2575

Simple to Use Operator Handle

The all new heavy duty and high performance Single disc machine C 2575 comes equipped with a powerful 2.5 HP motor and a sealed oil filled gear box. It is designed to work as a deep scrubbing, buffing, polishing and crystallisation machine. The long life, low load oil filled gearbox ensures seamless power transmission to the floor ensuring excellent results.