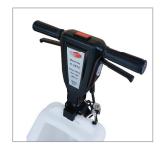

## Scrubber & Polisher Heavy Duty - C 2575

Simple to Use Operator Handle

The all new heavy duty and high performance Single disc machine C 2575 comes equipped with a powerful 2.5 HP motor and a sealed oil filled gear box. It is designed to work as a deep scrubbing, buffing, polishing and crystallisation machine. The long life, low load oil filled gearbox ensures seamless power transmission to the floor ensuring excellent results.