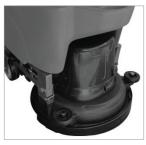

## Twintec Cable Scrubber & Drier - C 3450



Simple to Use Operator Handle

Charnock C 3450 provides you with cleaning and flexibility of a Large Scrubber Drier which is very user friendly and efficient. It comes with stainless steel chassis and a Power head folding system. It is value for money and economical to use.

The machine is ideally suited for indoor cleaning from light to medium tasks such as Educational Institutions, small super market and other retail outlets.



Stainless Steel Chassis



Easy Tank-Filling Access



Brush in Down Mode



## **Technical Specification**

## **HOURLY PERFORMANCE**



| Model No.    | Power          | Brush Motor<br>Power | Vac Motor<br>Power |  | Clean Water<br>Capacity |                             | Dirty Water<br>Capacity |  |
|--------------|----------------|----------------------|--------------------|--|-------------------------|-----------------------------|-------------------------|--|
| C 3450       | 230 V AC 50 Hz | 1100 W               | 1000 W             |  | 35 Ltrs                 |                             | 35 Ltrs                 |  |
| Cable Length | Working Widt   | th Brush Sp          | peed Wei           |  | ght                     | Dimensions<br>( L x W x H ) |                         |  |
| 18 Mtrs      | 455 mm         | 150 RP