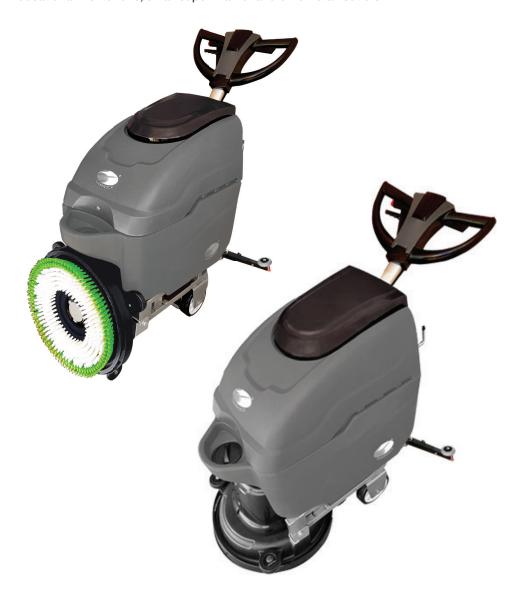

## Twintec Cable Scrubber & Drier - C 3450

Simple to Use Operator Handle

Charnock C 3450 provides you with cleaning and flexibility of a Large Scrubber Drier which is very user friendly and efficient. It comes with stainless steel chassis and a Power head folding system. It is value for money and economical to use.

The machine is ideally suited for indoor cleaning from light to medium tasks such as Educational Institutions, small super market and other retail outlets.

Stainless Steel Chassis

Easy Tank-Filling Access

Brush in Down Mode