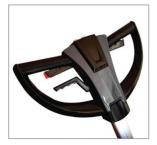

## Twintec Cable Scrubber & Drier - C 3450

Simple to Use Operator Handle

Charnock C 3450 provides you with cleaning and flexibility of a Large Scrubber Drier which is very user friendly and efficient. It comes with stainless steel chassis and a Power head folding system. It is value for money and economical to use.

The machine is ideally suited for indoor cleaning from light to medium tasks such as Educational Institutions, small super market and other retail outlets.

Stainless Steel Chassis

Easy Tank-Filling Access