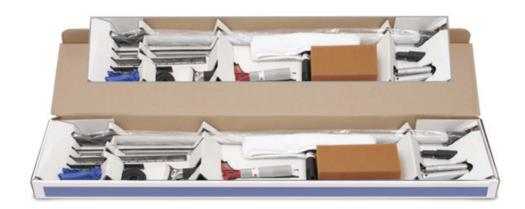

## Glass Cleaning Kit - C 39

## Features:

- C 47 Stainless Steel Glass Squeeze 250 mm
- C 48 Stainless Steel Glass Squeeze 350 mm
- C 49 Stainless Steel Glass Squeeze 400 mm
- C 50 Stainless Steel Glass Squeeze 450 mm
- C 40 Floor Scrapper
- C 40 A Blade for Floor Scraper (Set of 5pcs)
- C 41 Stainless Steel Glass Scrapper

- C 41 A Blade for C 41 (Set of 5pcs)
- C 53 Glass Washer Set 350 mm
- C 64 Telescopic poles 2.3 meters
- Corner angle for Telescopeic Pole
- C 51 Rubber Stripe (1050 mm)
- Sponge