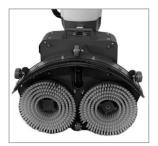

## Battery Operated Compact Scrubber Drier – C 4450

**Control Panel** 

Auto Cut off and Dump Hose for Dirty Water Tank

Large Wheels for Easy Movement

**Compact Dual Brushes** 

C 4450 Battery Operated Compact Scrubber Drier is a new unique user friendly machine which is easy to use and operate with a magical 360 degrees maneuverability. The vacuum motor is sensor driven and helps protect the motor. This machine is designed for easy storage when not in use. It is light weight yet provides very effective cleaning performance.