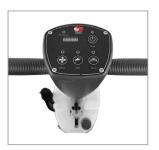

## Battery Operated Compact Scrubber Drier – C 4450

**Control Panel** 

Auto Cut off and Dump Hose for Dirty Water Tank

Large Wheels for Easy Movement

**Compact Dual Brushes** 

C 4450 Battery Operated Compact Scrubber Drier is a new unique user friendly machine which is easy to use and operate with a magical 360 degrees maneuverability. The vacuum motor is sensor driven and helps protect the motor. This machine is designed for easy storage when not in use. It is light weight yet provides very effective cleaning performance.