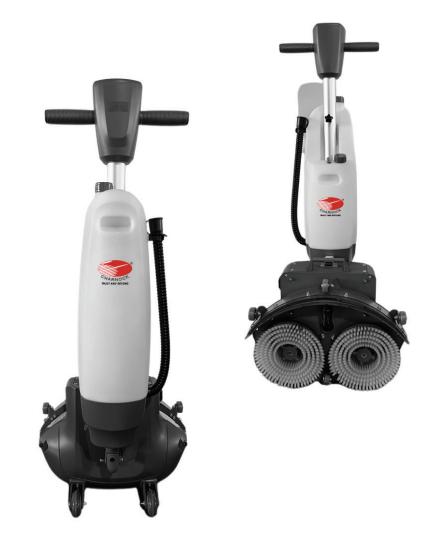

## Battery Operated Compact Scrubber Drier – C 4450

**Control Panel** 

Auto Cut off and Dump Hose for Dirty Water Tank

Large Wheels for Easy Movement

**Compact Dual Brushes** 

C 4450 Battery Operated Compact Scrubber Drier is a new unique user friendly machine which is easy to use and operate with a magical 360 degrees maneuverability. The vacuum motor is sensor driven and helps protect the motor. This machine is designed for easy storage when not in use. It is light weight yet provides very effective cleaning performance.

Machine can be easily operated by holding the handle and move it based on the area available. It is a machine which can be carried to various levels/floors since it is light weight yet effective.

| Technical Specification HOURLY PERFORMANCE |                         |              |                         |             |                   |                |                           |             | 1200 M²/H |
|--------------------------------------------|-------------------------|--------------|-------------------------|-------------|-------------------|----------------|---------------------------|-------------|-----------|
| Model No.                                  | Voltage                 | Vacuum Motor |                         | Brush Motor |                   | Cleaning Width |                           | Brush Speed |           |
| C 4450                                     | 24V DC                  | 120 W        |                         | 160 W X 2   |                   | 52 mm          |                           | 350 RPM     |           |
| Run Time                                   | Clean Water<br>Capacity |              | Dirty Water<br>Capacity |             | Machine<br>Weight |                | Dimensions<br>(L x W x H) |             |           |
| 2 Hours                                    | 4 Ltrs                  |              | 4 Ltrs                  |             | 24 Kgs            |                | 518 x 377 x 1208 mm       |             |           |