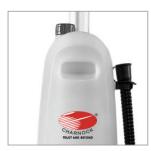

## Battery Operated Compact Scrubber Drier – C 4450

**Control Panel** 

Auto Cut off and Dump Hose for Dirty Water Tank

Large Wheels for Easy Movement

**Compact Dual Brushes** 

C 4450 Battery Operated Compact Scrubber Drier is a new unique user friendly machine which is easy to use and operate with a magical 360 degrees maneuverability. The vacuum motor is sensor driven and helps protect the motor. This machine is designed for easy storage when not in use. It is light weight yet provides very effective cleaning performance.