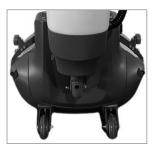

## Battery Operated Compact Scrubber Drier – C 4450

**Control Panel** 

Auto Cut off and Dump Hose for Dirty Water Tank

Large Wheels for Easy Movement

**Compact Dual Brushes** 

C 4450 Battery Operated Compact Scrubber Drier is a new unique user friendly machine which is easy to use and operate with a magical 360 degrees maneuverability. The vacuum motor is sensor driven and helps protect the motor. This machine is designed for easy storage when not in use. It is light weight yet provides very effective cleaning performance.