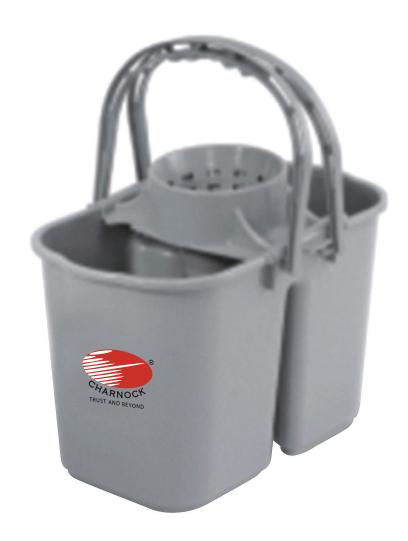

## Portable Mop Wringer - C 6

For smaller operations using too large a bucket can cause unnecessary wastage of water and cleaning solution. This Portable mop wringer comes with a twin bucket and a funnel type wringer. With 15 litres each of clean and dirty water bucket, the wringer ensures to keep the cleaning solution and dirty water separate, giving you effective cleaning every time.

## **Technical Specification**

| Model No. | Description          | Capacity | Dimensions<br>(LxWxH) |
|-----------|----------------------|----------|-----------------------|
| C 6       | Twin Bucket Squeezer | 15 Ltrs  | 430 x 240 x 270 mm    |