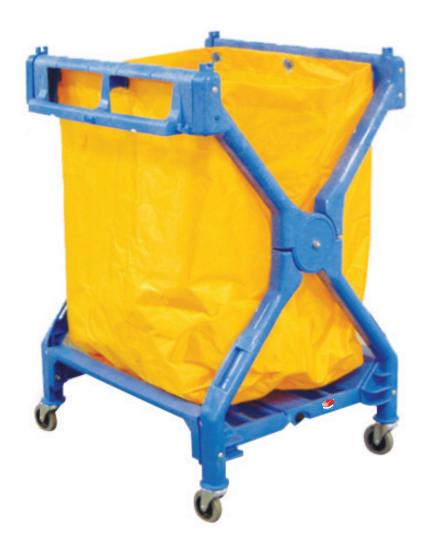

## X - Type Garbage Collector Trolley - C 77

Sorting waste is the most crucial step towards effective waste management. Charnock Garbage collector trolley is equipped with wheels, and can be moved around easily to pick up and transfer garbage to the designated sorting facilities. The detachable waste bag is washable ensuring hygiene can be maintained at all times. The garbage trolley is ideal to be used in hotels, malls, food courts, restaurants, trains, ferry boats, ships, schools and universities.

## **Technical Specification**

| Model No. | Description                            | Dimensions<br>(L x W x H) |
|-----------|----------------------------------------|---------------------------|
| C 77      | X Type Garbage/Linen Collector Trolley | 710 x 660 x 950 mm        |