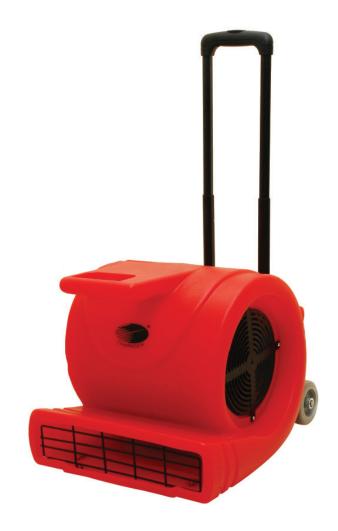

## Carpet Drier - C 9

need to go.

Carpet Drier is perfect for drying of upholstery and carpeted or hard floors. The three speed control lets you decide the correct airflow for the job! The transport handle and wheels do all the work for you, simply extend the handle and wheel it wherever you

Adjustable Handle

Transit Wheel

Large Opening for Max. Airflow

## **Technical Specification**

| Model No. | Product<br>Description | Power | Voltage       | Air Flow<br>Rate      | Brush Speed        | Weight   | Dimensions<br>(LxWxH) |
|-----------|------------------------|-------|---------------|-----------------------|--------------------|----------|-----------------------|
| C 9       | 3 Speed<br>Blower      | 900 W | 230 V / 50 Hz | 160-130-110<br>M3/Min | Low-Medium<br>High | 21.5 Kgs | 540 x 460 x 580 mm    |