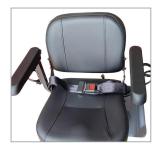

## Ride on Scooty Mop - CAM 110



**Control Panel** 



CAM 110 can cover up to 13 km / hr providing excellent cleaning results as it comes equipped with high quality cotton mops. It reduces the consumption of water & chemicals and increases personal hygiene of operator by eliminating dirtying of hands.

## Features:

- Extractable battery compartment complete with connecting cables.
- Accelerator controlled quick start.
- Battery charge level indicator.
- ON/OFF key switch.
- · Safety device man-assisted only forward gear.
- · Selection of forward or reverse gears.
- Caddy that helps to carry variety of cleaning items.
- Horn, front headlight, safety belt and mirrors for added safety.



Seat Belt for Safety



**High Quality Cotton Mop** 



Front Headlight



## **Technical Specification**

| Model No.                     | Power<br>System | Power<br>Supply | No. of<br>Passenger |   | Front and Rear<br>Wheelbase |                 | Minimum Ground<br>Clearance |          | Rear Wheel<br>Centre Distance |                       | Travel<br>Speed |
|-------------------------------|-----------------|-----------------|---------------------|---|-----------------------------|-----------------|-----------------------------|----------|-------------------------------|-----------------------|-----------------|
| CAM 110                       | 500 W           | 48V DC          |                     | 1 | 870 mm                      |                 | 50 mm                       |