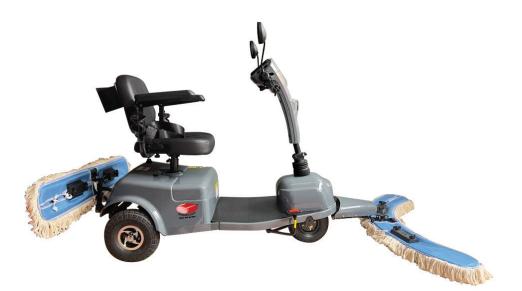

## Ride on Scooty Mop - CAM 110

**Control Panel** 

CAM 110 can cover up to 13 km / hr providing excellent cleaning results as it comes equipped with high quality cotton mops. It reduces the consumption of water & chemicals and increases personal hygiene of operator by eliminating dirtying of hands.

## Features:

- Extractable battery compartment complete with connecting cables.
- Accelerator controlled quick start.
- Battery charge level indicator.
- ON/OFF key switch.
- · Safety device man-assisted only forward gear.
- · Selection of forward or reverse gears.
- Caddy that helps to carry variety of cleaning items.
- Horn, front headlight, safety belt and mirrors for added safety.

Seat Belt for Safety

**High Quality Cotton Mop** 

Front Headlight