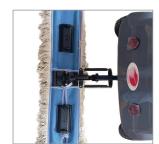

## Ride on Scooty Mop - CAM 110



**Control Panel** 



CAM 110 can cover up to 13 km / hr providing excellent cleaning results as it comes equipped with high quality cotton mops. It reduces the consumption of water & chemicals and increases personal hygiene of operator by eliminating dirtying of hands.

## Features:

- Extractable battery compartment complete with connecting cables.
- Accelerator controlled quick start.
- Battery charge level indicator.
- ON/OFF key switch.
- · Safety device man-assisted only forward gear.
- · Selection of forward or reverse gears.
- Caddy that helps to carry variety of cleaning items.
- Horn, front headlight, safety belt and mirrors for added safety.



Seat Belt for Safety



**High Quality Cotton Mop** 



Front Headlight



## **Technical Specification**

| Model No.                     | Power<br>System | Power<br>Supply | No. of<br>Passenger |   | Front and Rear<br>Wheelbase |                 | Minimum Ground<br>Clearance |          | Rear Wheel<br>Centre Distance |                       | Travel<br>Speed |
|-------------------------------|-----------------|-----------------|---------------------|---|-----------------------------|-----------------|-----------------------------|----------|-------------------------------|-----------------------|-----------------|
| CAM 110                       | 500 W           | 48V DC          |                     | 1 | 870 mm                      |                 | 50 mm                       |          | 520 mm