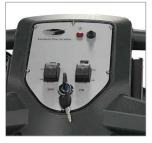

## Walk Behind Scrubber Drier – CB 5050

Simple to Use Operator Handle

**Control Panel** 

Easy Tank Filling Access

Wet Pick-Up Squeegy