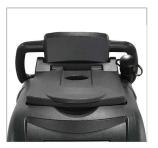

## Walk Behind Scrubber Drier – CB 5050

Simple to Use Operator Handle

**Control Panel** 

Easy Tank Filling Access

Wet Pick-Up Squeegy

## The CB 5050 cable and battery version machines are a genuine workhorse providing a truly cost effective answer to big area floor maintenance.

The user will find CB 5050 scrubber drier an easy to operate machine and it handles like a dream. The machine has a smart traction system and comes with 500 mm scrubbing width with 50 + 55 Ltrs water tanks. The motor and power transmission design is very unique and time tested. The machine is very silent as compared to machines available in the market.