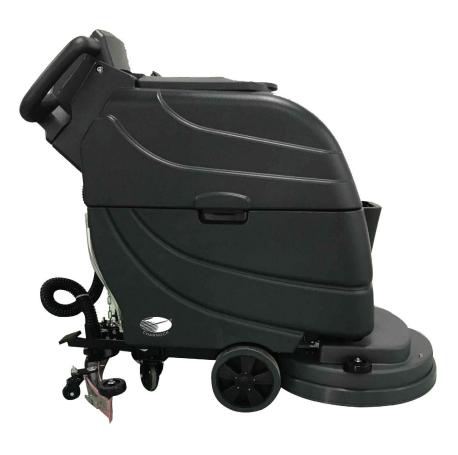

## Walk Behind Scrubber Drier – CB 5050

Simple to Use Operator Handle

**Control Panel** 

Easy Tank Filling Access

Wet Pick-Up Squeegy

## The CB 5050 cable and battery version machines are a genuine workhorse providing a truly cost effective answer to big area floor maintenance.

The user will find CB 5050 scrubber drier an easy to operate machine and it handles like a dream. The machine has a smart traction system and comes with 500 mm scrubbing width with 50 + 55 Ltrs water tanks. The motor and power transmission design is very unique and time tested. The machine is very silent as compared to machines available in the market.

If its big areas, big power and big performance that is needed - the CB 5050 will NOT disappoint you.

| Technical Specification HOURLY PERFORMANCE |                      |                        |                   |                         |                         |                |        |             |                             |                                  |  |
|--------------------------------------------|----------------------|------------------------|-------------------|-------------------------|-------------------------|----------------|--------|-------------|-----------------------------|----------------------------------|--|
| Model No.                                  | Brush Motor<br>Power |                        | Squeegee<br>Width | Clean Water<br>Capacity | Dirty Water<br>Capacity | Brush<br>Width |        | Brush Speed |                             | Brush/pad Holder<br>Max Pressure |  |
| CB 5050                                    | 24 V / 550 W         |                        | 760 mm            | 50 Ltrs                 | 55 Ltrs                 | 500 mm         |        | 150 RPM     |                             | 30 Kgs                           |  |
| Batteries                                  |                      | Working<br>Noise Level |                   | Vac Motor<br>Power      | Batteries<br>Weight     |                | Weight |             | Dimensions<br>( L x W x H ) |                                  |  |
| 100 x 2<br>(2 x DC 12 V 100 Ah)            |                      | 65+3 Db (A)            |                   | 24 V / 500 W            | 35 x 2 K                | 35 x 2 Kgs     |        | 75 Kgs      |                             | 1400 x 610 x 1210 mm             |  |