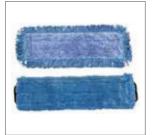

The mop head is easily removed and replaced due to the simple elasticated pocket system-no special fixing.

Simple Practical and Professional ... Never Better.

**Microfibre Mop Head** 