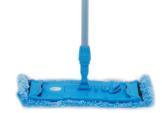

## Micro Fibre Mop with Collapsible Frame - CCM 40

**Collapsible Frame** 

Without doubt one of the most useful floorcare mopping accessories for professional use.

The standard cleaning head is manufactured from a fabric specially developed and woven to provide excellent dirt retention characteristics and is able to be washed quickly yet effectively even by hand, and it is also machine washable.

The mop head is easily removed and replaced due to the simple elasticated pocket system-no special fixing.

Simple Practical and Professional ... Never Better.

**Microfibre Mop Head** 