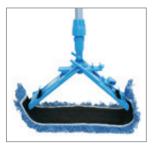

## Micro Fibre Mop with Collapsible Frame - CCM 40

**Collapsible Frame** 

Without doubt one of the most useful floorcare mopping accessories for professional use.

The standard cleaning head is manufactured from a fabric specially developed and woven to provide excellent dirt retention characteristics and is able to be washed quickly yet effectively even by hand, and it is also machine washable.

The mop head is easily removed and replaced due to the simple elasticated pocket system-no special fixing.

Simple Practical and Professional ... Never Better.

**Microfibre Mop Head** 