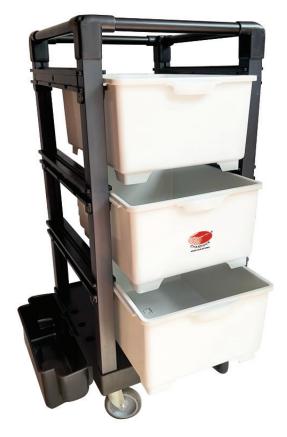

## Charnock Convenience Trolley - CCT 310

Weight Bearing Frame

**Optional Caddy** 

**Smartly Spaced Drawers** 

**Castors with Brakes** 

Designed to offer maximum storage space with optimum manoeuvrability, Charnock Convenience trolley makes your team's work easier. The CCT 310 is pre equipped with easily detachable drawers making it absolutely ready to use for service.

## Advantages:

- Compact design Easy to store and manoeuvre when space is at a premium.
- Heavy duty castors with brakes Safe and easy movement, even when fully loaded.
- Recycled ecoplastic Lightweight, yet heavy-duty design and eco friendly.
- Storage configurations With 03 smartly spaced out drawers and optional tray providing ease in storage.
- Smart colour Adding a niche to your ambience during service.

Main image of product shown is for illustration purpose only standard accessories may vary.