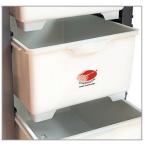

## Charnock Convenience Trolley - CCT 310

Weight Bearing Frame

**Optional Caddy** 

**Smartly Spaced Drawers** 

**Castors with Brakes** 

Designed to offer maximum storage space with optimum manoeuvrability, Charnock Convenience trolley makes your team's work easier. The CCT 310 is pre equipped with easily detachable drawers making it absolutely ready to use for service.

## Advantages:

- Compact design Easy to store and manoeuvre when space is at a premium.
- Heavy duty castors with brakes Safe and easy movement, even when fully loaded.
- Recycled ecoplastic Lightweight, yet heavy-duty design and eco friendly.
- Storage configurations With 03 smartly spaced out drawers and optional tray providing ease in storage.
- Smart colour Adding a niche to your ambience during service.