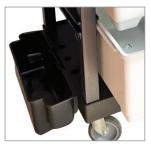

## Charnock Convenience Trolley - CCT 310

Weight Bearing Frame

**Optional Caddy** 

**Smartly Spaced Drawers** 

**Castors with Brakes** 

Designed to offer maximum storage space with optimum manoeuvrability, Charnock Convenience trolley makes your team's work easier. The CCT 310 is pre equipped with easily detachable drawers making it absolutely ready to use for service.

## Advantages:

- Compact design Easy to store and manoeuvre when space is at a premium.
- Heavy duty castors with brakes Safe and easy movement, even when fully loaded.
- Recycled ecoplastic Lightweight, yet heavy-duty design and eco friendly.
- Storage configurations With 03 smartly spaced out drawers and optional tray providing ease in storage.
- Smart colour Adding a niche to your ambience during service.