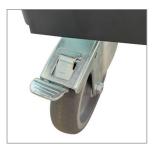

## Advantages:

- Compact design Easy to store and manoeuvre when space is at a premium.
- Heavy duty castors with brakes Safe and easy movement, even when fully loaded.
- Recycled ecoplastic Lightweight, yet heavy-duty design and eco friendly.
- Storage configurations With 03 smartly spaced out drawers and optional tray providing ease in storage.
- Smart colour Adding a niche to your ambience during service.

## **Technical Specification**

| Model No. | Drawers | Trays             | Castors                           | Dimensions<br>(L x W x H) |
|-----------|---------|-------------------|-----------------------------------|---------------------------|
| CCT 310   | 3       | 1 Tray - Optional | 4 x 100 mm Castors<br>with Brakes | 460 x 510 x 920 mm        |