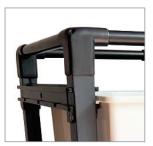

## Charnock Convenience Trolley - CCT 310

Weight Bearing Frame

**Optional Caddy** 

**Smartly Spaced Drawers** 

**Castors with Brakes** 

Designed to offer maximum storage space with optimum manoeuvrability, Charnock Convenience trolley makes your team's work easier. The CCT 310 is pre equipped with easily detachable drawers making it absolutely ready to use for service.