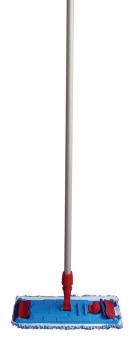

The mop head is easily removed and replaced due to the simple elasticated pocket system-no special fixing.

Simple Practical and Professional ... Never Better.

CCWM 40 is an collapsible mop that has a full 40 cm (16") Microfiber mop head.

## **Technical Specification**

| Model No. | Pad    | Dimensions<br>(L x W x H) |
|-----------|--------|---------------------------|
| CCWM 40   | 400 mm | 1400 mm                   |