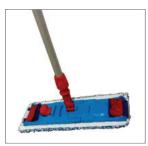

The standard cleaning head is manufactured from a fabric specially developed and woven to provide excellent dirt retention characteristics and is able to be washed quickly yet effectively even by hand, and it is also machine washable.

The mop head is easily removed and replaced due to the simple elasticated pocket system-no special fixing.

Simple Practical and Professional ... Never Better.

CCWM 40 is an collapsible mop that has a full 40 cm (16") Microfiber mop head.