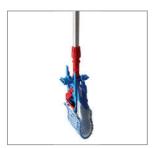

## Micro Fibre Mop with Collapsible Frame - CCWM 40

Collapsible Frame

**Microfibre Mop Head** 

**Colour Coded Option** 

Without doubt one of the most useful floorcare mopping accessories for professional use.

The mop head is easily removed and replaced due to the simple elasticated pocket system-no special fixing.

Simple Practical and Professional ... Never Better.

CCWM 40 is an collapsible mop that has a full 40 cm (16") Microfiber mop head.