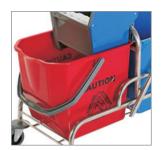

## Double Bucket Mop Wringer Trolley - CD 030



This Mop Wringer trolley comes with pure Stainless Steel Frame and 30 Ltrs buckets and a durable all mop press wringer. The non-marking castors make it easy to manoeuvre during the cleaning operation.

All Mop Press



**Colour Coded Mop Buckets** 



Non Marking Castors



## **Technical Specification**

| Model No. | Description                          | Clean Water<br>Capacity | Dirty Water<br>Capacity | Dimensions<br>(LxWxH) |
|-----------|--------------------------------------|-------------------------|-------------------------|-----------------------|
| CD 030    | Double Bucket<br>Mop Wringer Trolley | 30 Ltrs                 | 30 Ltrs                 | 880 X 440 x 620 mm    |