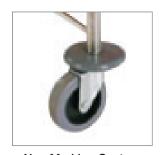

## Double Bucket Mop Wringer Trolley - CD 030



This Mop Wringer trolley comes with pure Stainless Steel Frame and 30 Ltrs buckets and a durable all mop press wringer. The non-marking castors make it easy to manoeuvre during the cleaning operation.

All Mop Press



**Colour Coded Mop Buckets** 



Non Marking Castors



## **Technical Specification**

| Model No. | Description                          | Clean Water<br>Capacity | Dirty Water<br>Capacity | Dimensions<br>(LxWxH) |
|-----------|--------------------------------------|-------------------------|-------------------------|-----------------------|
| CD 030    | Double Bucket<br>Mop Wringer Trolley | 30 Ltrs                 | 30 Ltrs                 | 880 X 440 x 620 mm    |