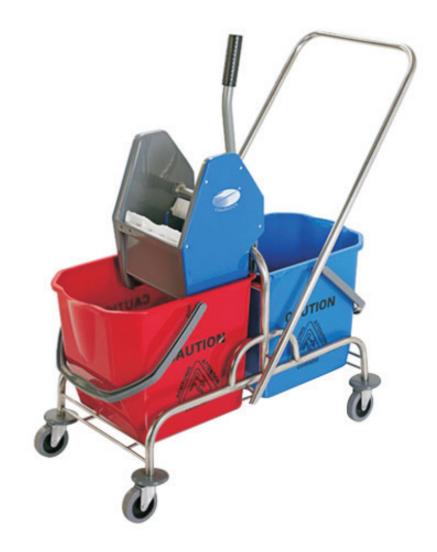

## Double Bucket Mop Wringer Trolley - CD 030

This Mop Wringer trolley comes with pure Stainless Steel Frame and 30 Ltrs buckets and a durable all mop press wringer. The non-marking castors make it easy to manoeuvre during the cleaning operation.

All Mop Press

**Colour Coded Mop Buckets** 

Non Marking Castors

## **Technical Specification**

| Model No. | Description                          | Clean Water<br>Capacity | Dirty Water<br>Capacity | Dimensions<br>(LxWxH) |
|-----------|--------------------------------------|-------------------------|-------------------------|-----------------------|
| CD 030    | Double Bucket<br>Mop Wringer Trolley | 30 Ltrs                 | 30 Ltrs                 | 880 X 440 x 620 mm    |