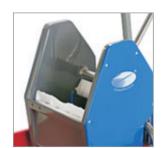

## Double Bucket Mop Wringer Trolley - CD 030



This Mop Wringer trolley comes with pure Stainless Steel Frame and 30 Ltrs buckets and a durable all mop press wringer. The non-marking castors make it easy to manoeuvre during the cleaning operation.

All Mop Press



**Colour Coded Mop Buckets** 



Non Marking Castors



## **Technical Specification**

| Model No. | Description                          | Clean Water<br>Capacity | Dirty Water<br>Capacity | Dimensions<br>(LxWxH) |
|-----------|--------------------------------------|-------------------------|-------------------------|-----------------------|
| CD 030    | Double Bucket<br>Mop Wringer Trolley | 30 Ltrs                 | 30 Ltrs                 | 880 X 440 x 620 mm    |