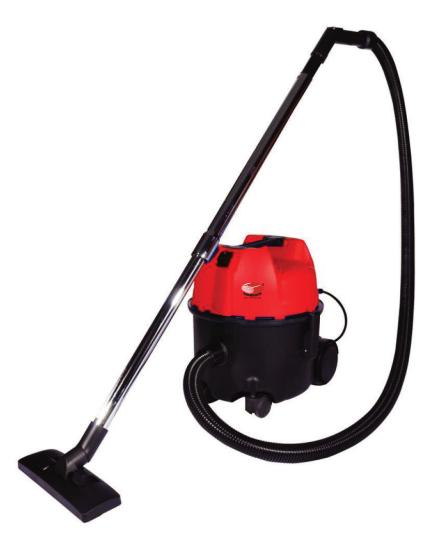

## Dry Vacuum Cleaner – CD 10

**Standard Accessories** 

In a Low-Noise design, this machine is small, handy, and strong in suction. It has multi-purpose attachments that fix to the main unit easily. The product is suitable for families, member clubs, workshops, factory premises, office buildings and other large-scale public places, and many more.

The unique dry vacuum cleaners for dry and solid materials, feature a performance to perfectly satisfy any cleaning and maintenance issue. Equipped with a turbine motor power, needs less maintenance, grants the highest reliability, and can work for long hours.

## **Technical Specification**

| Model No. | Power                    | Motor  | Vacuum<br>Suction | Airflow<br>(Ltrs/Sec) | Power<br>Cord | Capacity | Weight | Dimensions<br>( L x W x H ) |
|-----------|--------------------------|--------|-------------------|-----------------------|---------------|----------|--------|-----------------------------|
| CD 10     | 220-240 V<br>AC 50/60 Hz | 1000 W | 1800              | 48                    | 7 Mtrs        | 10 Ltrs  | 7 Kgs  | 400 x 380 x 400 mm          |