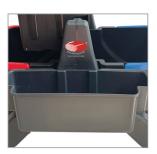

## Double Bucket Mop Wringer Trolley - CD 25



Vertical Wringer Press

The CD 25 Mop Wringer Trolley presents two compact 25 Ltrs buckets each for dirty and clean water and a durable all mop wringer press.

The recycled ecoplastic makes the trolley resistant to scratches, dents and is ecofriendly. The non marking castor's make it easy to manoeuvre during the cleaning operation.

It comes with an optional mop holder and caddy that helps to carry variety of cleaning tasks.



**All Terrain Castors** 



Mop Holder



**Optional Caddy** 



## **Technical Specification**

| Model No. | Caddy and  | Clean Water | Dirty Water | Dimensions         |
|-----------|------------|-------------|-------------|--------------------|
|           | Mop Holder | Capacity    | Capacity    | (L x W x H)        |
| CD 25     | Optional   | 25 Ltrs     | 25 Ltrs     | 620 x 710 x 950 mm |