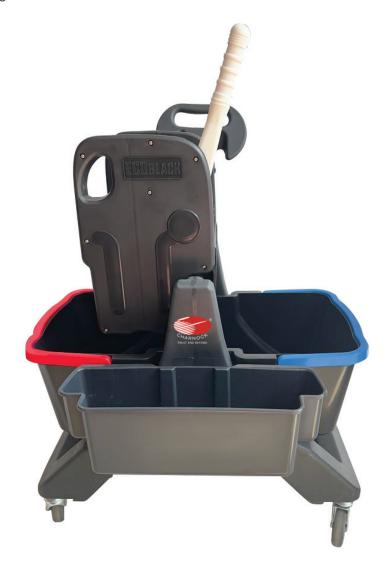

## Double Bucket Mop Wringer Trolley - CD 25

Vertical Wringer Press

The CD 25 Mop Wringer Trolley presents two compact 25 Ltrs buckets each for dirty and clean water and a durable all mop wringer press.

The recycled ecoplastic makes the trolley resistant to scratches, dents and is ecofriendly. The non marking castor's make it easy to manoeuvre during the cleaning operation.

It comes with an optional mop holder and caddy that helps to carry variety of cleaning tasks.

**All Terrain Castors** 

Mop Holder

**Optional Caddy** 