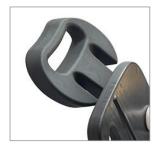

## Double Bucket Mop Wringer Trolley - CD 25

Vertical Wringer Press

The CD 25 Mop Wringer Trolley presents two compact 25 Ltrs buckets each for dirty and clean water and a durable all mop wringer press.