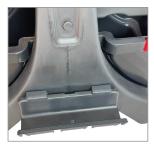

## Double Bucket Mop Wringer Trolley - CD 25



Vertical Wringer Press

The CD 25 Mop Wringer Trolley presents two compact 25 Ltrs buckets each for dirty and clean water and a durable all mop wringer press.

The recycled ecoplastic makes the trolley resistant to scratches, dents and is ecofriendly. The non marking castor's make it easy to manoeuvre during the cleaning operation.

It comes with an optional mop holder and caddy that helps to carry variety of cleaning tasks.



**All Terrain Castors** 



Mop Holder



**Optional Caddy** 



## **Technical Specification**

| Model No. | Caddy and  | Clean Water | Dirty Water | Dimensions         |
|-----------|------------|-------------|-------------|--------------------|
|           | Mop Holder | Capacity    | Capacity    | (L x W x H)        |
| CD 25     | Optional   | 25 Ltrs     | 25 Ltrs     | 620 x 710 x 950 mm |