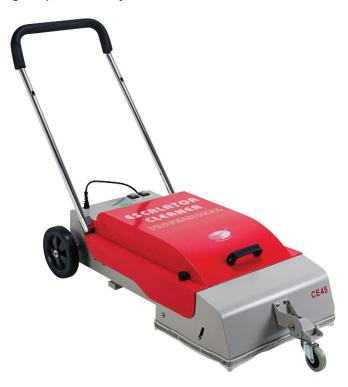

## Escalator Cleaner - CE 45

Self Height Adjustment

**User Friendly Controls** 

Easy to Transit Wheel

Charnock CE 45 Dry Escalator Cleaner features powerful rotating brushes which loosens any dirt, stains or grime and high suction vacuum motor which instantly sucks up the dirt leaving clean escalators.

Escalator and travelator cleaner that gives a powerful cleaning and vacuuming performance. Ideal for airports, shopping centres, retail stores, underground stations and hotels.

## Advantages:

- Automatic brush height adjustment for uniform performance.
- Powerful vacuum dust pick-up quick-change disposable bags.
- High suction vacuum motor.
- The CE 45 is portable for multi-escalator sites.
- Very easy to use and minimal training required for increased efficiency.
- Powered rotating brushes for fast and effective cleaning.
- Brush change is quick and easy on the CE 45 escalator cleaner.

## **Technical Specification**

| Model No.   | Power        | Voltage           | Cleaning Width | Dry Motor             |
|-------------|--------------|-------------------|----------------|-----------------------|
| CE 45       | 1180 W       | 230 - 240 - 50 Hz | 450 mm         | 1000 W                |
| Brush Motor | Cable Length | Capacity          | Weight         | Dimensions<br>(LxWxH) |
| 120 W       | 12 Mtrs      | 20 Ltrs           | 34 Kgs         | 950 x 540 x 310 mm    |