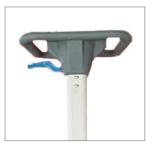

## Escalator Cleaner - Wet & Dry - CEWD 40

**Ergonomic Handle** 

Easy Access to Dirty Water Tank

Water Spray Nozzle

Large Transit Wheels

The Charnock CEWD 40 Escalator Cleaning Machine, cleans all escalators quickly, easily and economically.