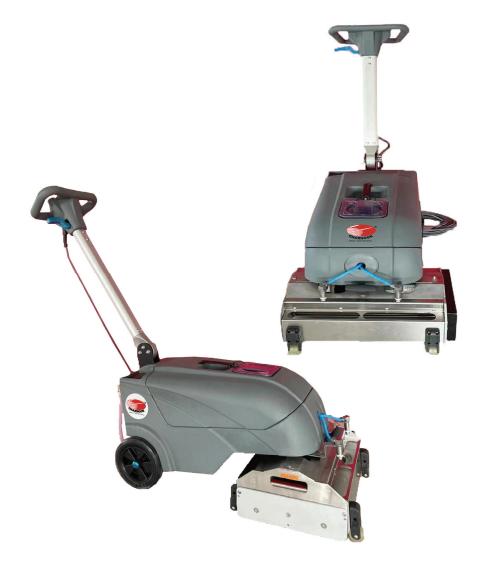

## Escalator Cleaner - Wet & Dry - CEWD 40

**Ergonomic Handle** 

Easy Access to Dirty Water Tank

Water Spray Nozzle

Large Transit Wheels

The Charnock CEWD 40 Escalator Cleaning Machine, cleans all escalators quickly, easily and economically.

Dry Vacuum Cleaning mode picks up excess dirt. Wet low moisture deep scrubbing mode cleans escalator and moving walkways. The long brushes penetrate to the base of the escalator floor leaving your escalator dry sparkling clean.

The machine is extremely easy to transport between storage and escalators.