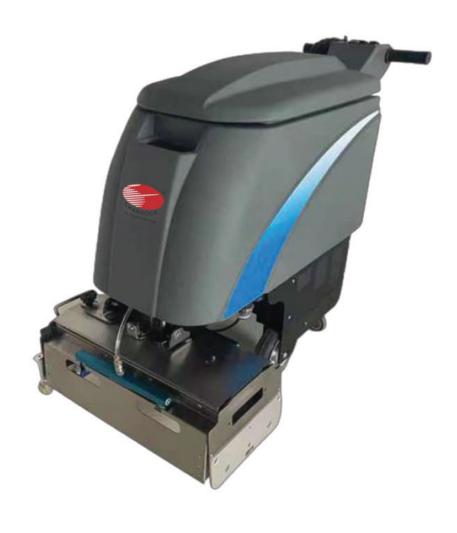

## Escalator Cleaner - Wet & Dry - CEWD 51

**Ergonomic Handle** 

The Charnock CEWD 51 Escalator Cleaning Machine, cleans all escalators quickly, easily and economically.

Dry Vacuum Cleaning mode picks up excess dirt. Wet low moisture deep scrubbing mode cleans escalator and moving walkways. The long brushes penetrate to the base of the escalator floor leaving your escalator dry sparkling clean.

The machine is extremely easy to transport between storage and escalators.

Dual Counter Rotating Roller Brushes

Easy Access to Dirty Water Tank

Large Transit Wheels

## **Technical Specification**

| Model No.         | Voltage           | Power                   | Power Cable<br>Length   | Cleaning<br>Width | Brush Type            |
|-------------------|-------------------|-------------------------|-------------------------|-------------------|-----------------------|
| CEWD 51           | 220-240 V         | 1200 W                  | 12 Mtrs                 | 510 mm            | Roller Brush          |
| No. of<br>Brushes | Brush<br>Pressure | Clean Water<br>Capacity | Dirty Water<br>Capacity | Machine<br>Weight | Dimensions<br>(LxWxH) |
| 02                | 35 Kgs            | 32 Ltrs                 | 35 Ltrs                 | 90 Kgs            | 800 x 450 x 1100 mm   |