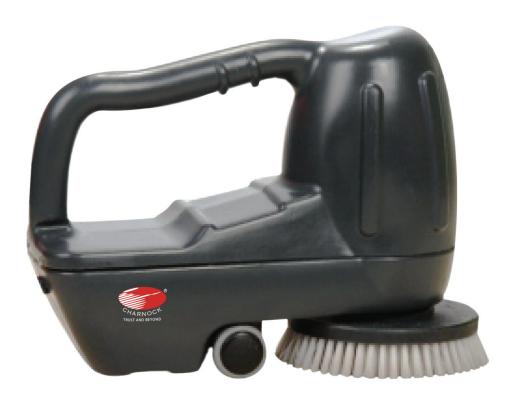

## Charnock Hand Scrubber - CHS 600

Easy to Use Operator Handle

Lightweight yet robust, the Charnock Hand held Scrubber is a portable machine meant for quick cleaning. With easy and simple controls, these mini scrubbers are highly maneuverable and come handy to clean difficult to access and hard to reach areas. Ideal for cleaning staircases, columns, bathroom tiles and walls, vanity counters, under the tables and other tight spaces. This is an ideal choice for regular maintenance of multiple floor surfaces.

Anti Slip Wheels

Brush and Pad Holder Options

## **Technical Specification**

| Model No. | Voltage  | Frequency | Gear System | Brush<br>Width | Brush Speed   | Cable<br>Length | Machine<br>Weight |
|-----------|----------|-----------|-------------|----------------|---------------|-----------------|-------------------|
| CHS 600   | 220/240V | 50/60 Hz  | Reducer     | 220 mm         | 155 - 310 RPM | 7.5 Mtrs        | 5.2 Kg            |