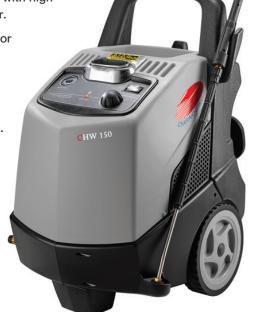

## High Pressure Cleaner - CHW 150

Trigger Gun

These High-Pressure Cleaners are highly specialized multifunctional machines with exceptionally reliable safety assurance. These High Pressure Cleaners are suitable for cleaning and washing big warehouses, supermarkets, malls, farmhouses, golf courses, hotels, hospitals, swimming pools, cars etc.

All machines come with features such as nickel plated pistons, stainless steel boiler, safety valve and total stop.

Standard accessories include appropriate size of hoses, spray lances, nozzle and trigger guns.

- 4 poles electrical motor (1450 RPM) with thermal protection and water cooling.
- Three ceramic coated pistons.
- Built-in by-pass valve nickel plating brass linear pump head with high temperature water seals and bushing.

 Temperature regulation gauge with high sensitive stainless steel sensor.

· Heavy duty steel frame.

Hose reel with brake (optional).

Simple to use Operator Handle

**Operating Switches** 

Large Transit Wheels

## **Technical Specification**

|  | Model No.   |                                 | Power         |           | Motor Power                      |        | RPM   |         | Pressure              |
|--|-------------|---------------------------------|---------------|-----------|----------------------------------|--------|-------|---------|-----------------------|
|  | CHW 150     |                                 | 230 V - 50 Hz |           | 3000 W                           |        | 1450  |         | 150 Bar               |
|  | Hose Length | Hose Length Water Delivery Rate |               |           | Max. Water<br>Inlet Outlet Temp. |        | Cable | Weight  | Dimensions<br>(LxWxH) |
|  | 10 Mtrs     | 5                               | 540 Ltrs/h    | 40º/140ºC |                                  | 5 Mtrs |       | 113 Kgs | 940 x 650 x 900 mm    |