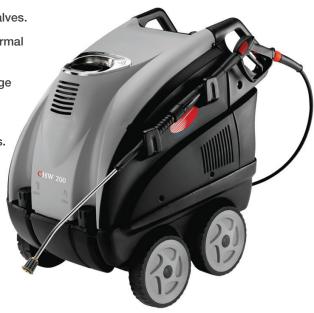

## High Pressure Cleaner – CHW 200

Trigger Gun

Vertical Burner with High Thermal Efficiency

Large Transit Wheels

These High-Pressure Cleaners are highly specialized multifunctional machines with exceptionally reliable safety assurance. These High Pressure Cleaners are suitable for cleaning and washing big warehouses, supermarkets, malls, farmhouses, golf courses, hotels, hospitals, swimming pools, cars etc.

All machines come with features such as nickel plated pistons, stainless steel boiler, safety valve and total stop.

Standard accessories include appropriate size of hoses, spray lances, nozzle and trigger guns.

Features:

- 4 poles electrical motor (1450 RPM) with thermal protection and water cooling.
- Three ceramic coated pistons.
- Built-in by-pass valve nickel plating brass linear pump head with high temperature water seals and bushing.
- Integrated elastic joint, for best pump coupling.
- Low voltage and delayed total stop.
- Suction and delivery S. S. valves.
- Vertical burner with high thermal efficiency steel coil.
- Temperature regulation gauge with high sensitive stainless steel sensor.
- Detergent built-in tank 3 Ltrs.
- Auxiliary motor for burner air cooling and mechanical two ways fuel pump.
- Hose reel (optional).

## **Technical Specification**

| Model No.   |                        | Power         |                                  | Motor Power |             | RPM  |         | Pressure                    |
|-------------|------------------------|---------------|----------------------------------|-------------|-------------|------|---------|-----------------------------|
| CHW 200     |                        | 400 V - 50 Hz |                                  | 7300 W      |             | 1450 |         | 200 Bar                     |
| Hose Length | Water Delivery<br>Rate |               | Max. Water<br>Inlet Outlet Temp. |             | Power Cable |      | Weight  | Dimensions<br>( L x W x H ) |
| 10 Mtrs     | 900 Ltrs/h             |               | 40º/140ºC                        |             | 5 Mtrs      |      | 129 Kgs | 940 x 650 x 900 mm          |