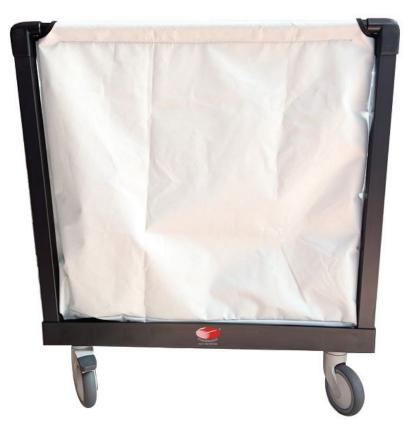

## Charnock Laundry Trolley - CLT 300

Washable 300 Kgs Capacity

Sturdy Weight Bearing Frame

Castors with Brakes

The Charnock Laundry trolley is used to transfer soiled linen to your laundries with ease.

The trolley carries load upto 300 Kgs and comes with a sturdy frame and non marking castor's with brakes that makes it easy to manoeuvre the linen load.