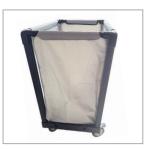

## Charnock Laundry Trolley - CLT 300

Washable 300 Kgs Capacity

Sturdy Weight Bearing Frame

Castors with Brakes

The Charnock Laundry trolley is used to transfer soiled linen to your laundries with ease.

The trolley carries load upto 300 Kgs and comes with a sturdy frame and non marking castor's with brakes that makes it easy to manoeuvre the linen load.