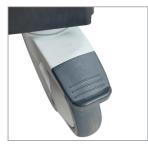

## Charnock Laundry Trolley - CLT 300

Washable 300 Kgs Capacity

Sturdy Weight Bearing Frame

Castors with Brakes

The Charnock Laundry trolley is used to transfer soiled linen to your laundries with ease.

The trolley carries load upto 300 Kgs and comes with a sturdy frame and non marking castor's with brakes that makes it easy to manoeuvre the linen load.