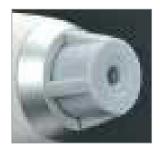

## Professional Spray System - CMS 1055



**Battery Level Indicator** 

Charnock's professional handheld sprayer can be used on water-resistant surfaces, floors, windows, doors, walls, furniture, bathroom, kitchen, etc. Charnock's professional hand held sprayer is equipped with a lithium-ion battery 18650 with a run time of 4 hours and it comes equipped with a LED battery level indicator on the handle. It can approximately cover 100 square meters on a full tank. The pump has been designed to give a robust performance. It is equipped with an adjustable nozzle from 80 to 120 microns.



Adjustable Nozzle



On/Off Switch



Tank With Level Indicator



## **Technical Specification**

| Model No.        | Battery                     | Charger                 | Charging<br>Time | Battery Level<br>Indicator  | Productivity        | Run Time             |
|------------------|-----------------------------|-------------------------|------------------|-----------------------------|---------------------|----------------------|
| CMS 1055         | Lithium 3,7 V<br>2000 M/Ah  | 5 V 1 Ah<br>(Including) | 4 Hours          | Yes                         | Min 100<br>Sqm\Ltrs | 4 Hours              |
| Pump<br>Pressure | Chemical<br>Level Indicator | Adjustable<br>Nozzle    | Water Flow       | Materials                   | Weight              | Dimension<br>(LxWxH) |
| 3 Bar