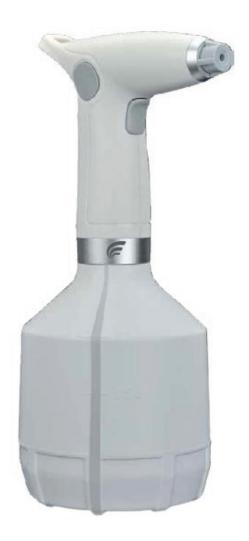

## Professional Spray System - CMS 1055

**Battery Level Indicator** 

Charnock's professional handheld sprayer can be used on water-resistant surfaces, floors, windows, doors, walls, furniture, bathroom, kitchen, etc. Charnock's professional hand held sprayer is equipped with a lithium-ion battery 18650 with a run time of 4 hours and it comes equipped with a LED battery level indicator on the handle. It can approximately cover 100 square meters on a full tank. The pump has been designed to give a robust performance. It is equipped with an adjustable nozzle from 80 to 120 microns.

Adjustable Nozzle

On/Off Switch

Tank With Level Indicator