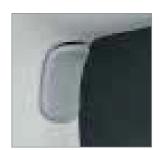

## Professional Spray System - CMS 1055

**Battery Level Indicator** 

Charnock's professional handheld sprayer can be used on water-resistant surfaces, floors, windows, doors, walls, furniture, bathroom, kitchen, etc. Charnock's professional hand held sprayer is equipped with a lithium-ion battery 18650 with a run time of 4 hours and it comes equipped with a LED battery level indicator on the handle. It can approximately cover 100 square meters on a full tank. The pump has been designed to give a robust performance. It is equipped with an adjustable nozzle from 80 to 120 microns.