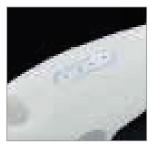

## Professional Spray System - CMS 1055

**Battery Level Indicator** 

Charnock's professional handheld sprayer can be used on water-resistant surfaces, floors, windows, doors, walls, furniture, bathroom, kitchen, etc. Charnock's professional hand held sprayer is equipped with a lithium-ion battery 18650 with a run time of 4 hours and it comes equipped with a LED battery level indicator on the handle. It can approximately cover 100 square meters on a full tank. The pump has been designed to give a robust performance. It is equipped with an adjustable nozzle from 80 to 120 microns.