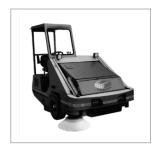

## Ride on Sweeper - CRS 1545

**Right View** 

CRS 1545 was designed and built for the most demanding Sweeping jobs. This machine is durable and this version can be approved for road circulation and is ideal for external area cleaning.