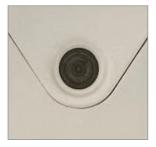

# Robotic Scrubber Drier - CRSD 3460

Blinker : Machine at Work

**3D Ultrasonic Camera** 

Intelligent Doll's Eye

Infra Red Camera

Charnock presents the CRSD 3460, fully automated robotic scrubber drier that is designed to handle both commercial and industrial cleaning of floor spaces with ease & efficiency. The machine makes the cleaning task more efficient, time saving, manpower saving and safe.