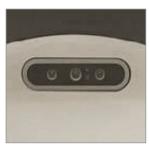

# Robotic Scrubber Drier - CRSD 3460

Blinker : Machine at Work

**3D Ultrasonic Camera** 

Intelligent Doll's Eye

Infra Red Camera

Charnock presents the CRSD 3460, fully automated robotic scrubber drier that is designed to handle both commercial and industrial cleaning of floor spaces with ease & efficiency. The machine makes the cleaning task more efficient, time saving, manpower saving and safe.