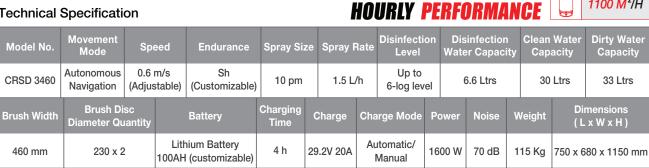

mplexes and airports to ensure highest standards of hygiene and cleanliness.

# Advantage:

# **High-Efficiency**

- Five in one function of scrubbing, drying, sweeping, vacuuming and disinfection.
- Double brush machine which results in higher efficiency. .
- User friendly and easy to operate. •

#### Intelligence

- Intelligent mapping and navigation of paths • and tasks.
- Smart energy saving techniques by . Automatic recharge, sewage recycling.
- Help monitors the working state of the robot at any given time.

## Safety

- 3D Obstacle detection, • autonomous obstacle avoidance.
- 360\* Anti-collision strip and anti-fall protection.
- Man-machine separation can reduce personal contact and effectively reduce the risk of infection.



1100 M<sup>2</sup>/H

## **Technical Specification**