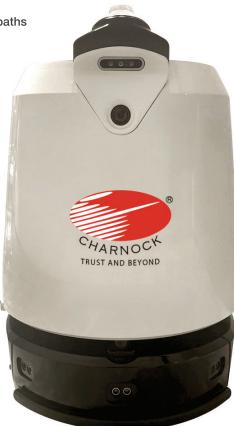

# Robotic Scrubber Drier - CRSD 3460

Blinker : Machine at Work

**3D Ultrasonic Camera** 

Intelligent Doll's Eye

Infra Red Camera

Charnock presents the CRSD 3460, fully automated robotic scrubber drier that is designed to handle both commercial and industrial cleaning of floor spaces with ease & efficiency. The machine makes the cleaning task more efficient, time saving, manpower saving and safe.

#### Intelligence

- Intelligent mapping and navigation of paths • and tasks.
- Smart energy saving techniques by . Automatic recharge, sewage recycling.
- Help monitors the working state of the robot at any given time.

## Safety

- 3D Obstacle detection, • autonomous obstacle avoidance.
- 360\* Anti-collision strip and anti-fall protection.
- Man-machine separation can reduce personal contact and effectively reduce the risk of infection.