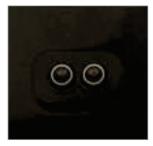

# Robotic Scrubber Drier - CRSD 3460

Blinker : Machine at Work

**3D Ultrasonic Camera** 

Intelligent Doll's Eye

Infra Red Camera

Charnock presents the CRSD 3460, fully automated robotic scrubber drier that is designed to handle both commercial and industrial cleaning of floor spaces with ease & efficiency. The machine makes the cleaning task more efficient, time saving, manpower saving and safe.