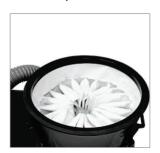

## Provac Series - CS 590

Easy Removal of Waste Tank

Hepa Filter

Filter Bag

**Turbine Motor** 

CHARNOCK PROVAC Series are designed to vacuum in dust, liquids and solids simultaneously. The machines are very sturdy and strongly built to perform to its optimum efficiency. The waste container built on Stainless steel can be wheeled out for