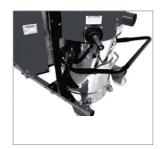

## Provac Series - CS 590

Easy Removal of Waste Tank

Hepa Filter

Filter Bag

**Turbine Motor** 

CHARNOCK PROVAC Series are designed to vacuum in dust, liquids and solids simultaneously. The machines are very sturdy and strongly built to perform to its optimum efficiency. The waste container built on Stainless steel can be wheeled out for