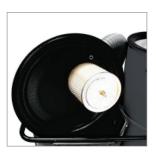

## Provac Series - CS 590

Easy Removal of Waste Tank

Hepa Filter

Filter Bag

**Turbine Motor** 

CHARNOCK PROVAC Series are designed to vacuum in dust, liquids and solids simultaneously. The machines are very sturdy and strongly built to perform to its optimum efficiency. The waste container built on Stainless steel can be wheeled out for