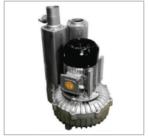

## Provac Series - CS 590

Easy Removal of Waste Tank

Hepa Filter

Filter Bag

**Turbine Motor** 

CHARNOCK PROVAC Series are designed to vacuum in dust, liquids and solids simultaneously. The machines are very sturdy and strongly built to perform to its optimum efficiency. The waste container built on Stainless steel can be wheeled out for