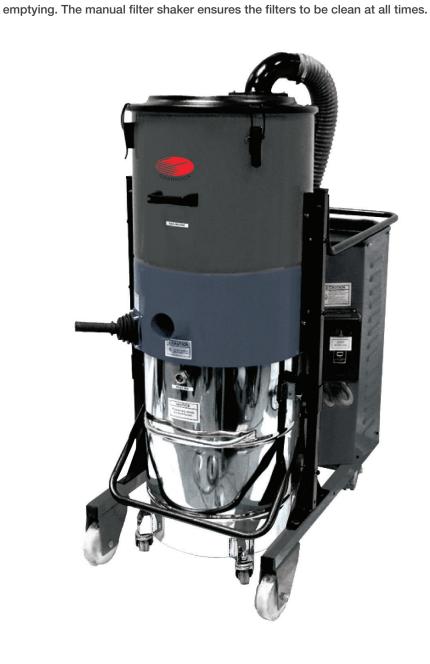

## Provac Series - CS 590

Easy Removal of Waste Tank

Hepa Filter

Filter Bag

**Turbine Motor** 

CHARNOCK PROVAC Series are designed to vacuum in dust, liquids and solids simultaneously. The machines are very sturdy and strongly built to perform to its optimum efficiency. The waste container built on Stainless steel can be wheeled out for