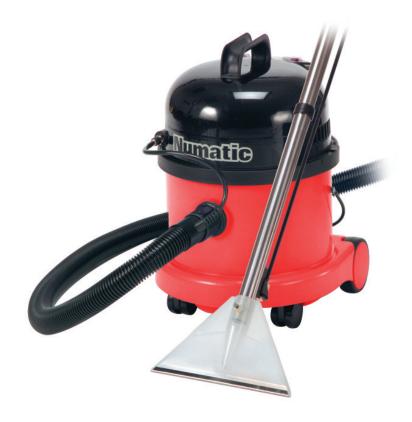

## Upholstery Cleaner - CT 370-2

**Control Panel** 

With two different capacities these powerful upholstery cleaners ensure excellent performance and efficient discharge and collection, with a unique 'tank within tank design.

## **Features**

- All Purpose 4 in 1 Dry, Wet, Spray extraction carpet cleaning and upholstery cleaning / car valeting.
- Tank Within a Tank Simple, clean and efficient. This unique design allows an easy to fill and quick to change system.
- Compact Easy to store and always on hand, ready for anything.
- Professional and Powerful Longlife professional TwinFlo bypass motor.
- On the Move Large rear wheels provide stability during transportation.
- Professional Accessory Kit Accessory kit incorporates stainless steel tube set.