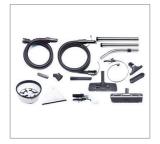

## Upholstery Cleaner - CT 370-2



**Control Panel** 

With two different capacities these powerful upholstery cleaners ensure excellent performance and efficient discharge and collection, with a unique 'tank within tank design.

## **Features**

- All Purpose 4 in 1 Dry, Wet, Spray extraction carpet cleaning and upholstery cleaning / car valeting.
- Tank Within a Tank Simple, clean and efficient. This unique design allows an easy to fill and quick to change system.
- Compact Easy to store and always on hand, ready for anything.
- Professional and Powerful Longlife professional TwinFlo bypass motor.
- On the Move Large rear wheels provide stability during transportation.
- Professional Accessory Kit Accessory kit incorporates stainless steel tube set.



Standard Accessories



## **Technical Specification**

| Model No. |        | Power             |        | Motor  | Airflow     | Suction Lift (mm)     |
|-----------|--------|-------------------|--------|--------|-------------|-----------------------|
| CT 370-2  | 230 \  | 230 V AC 50/60 Hz |        | 1200 W | 40 Ltrs/Sec | 2500 mm               |
| Dry       | Wet    |                   | Ext    | Range  | Weight      | Dimensions<br>(LxWxH) |
| 15 Ltrs   | 9 Ltrs |                   | 6 Ltrs | 26.8 m | 8.8 Kgs     | 355 x 355 x 510 mm    |