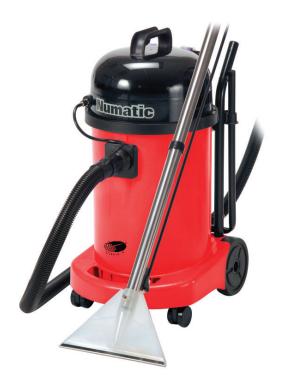

## Upholstery Cleaner - CT 470-2

**Control Panel** 

**Standard Accessories** 

With two different capacities these powerful upholstery cleaners ensure excellent performance and efficient discharge and collection, with a unique 'tank within tank design.

## Features:

- All Purpose 4 in 1 Dry, Wet, Spray extraction carpet cleaning and upholstery cleaning / car valeting.
- Tank Within a Tank Simple, clean and efficient. This unique design allows an easy to fill and quick to change system.
- Compact Easy to store and always on hand, ready for anything.
- Professional and Powerful Longlife professional TwinFlo bypass motor.
- On the Move Large rear wheels provide stability during transportation.
- Equipped with a handy folding handle, great for moving, great for storage.
- Professional Accessory Kit Accessory kit incorporates stainless steel tube set.

## **Technical Specification**

| Model No. | Po      | Power             |      | Motor  |        | ow   | Suction Lift (mm)     |
|-----------|---------|-------------------|------|--------|--------|------|-----------------------|
| CT 470-2  | 230 V A | 230 V AC 50/60 Hz |      | 1200 W |        | /Sec | 2500 mm               |
| Dry       | Wet     | E                 | Ext  | Range  | Weight |      | Dimensions<br>(LxWxH) |
| 27 Ltrs   | 20 Ltrs | 11                | Ltrs | 26.8 m | 12.0   | Kgs  | 358 x 450 x 710 mm    |