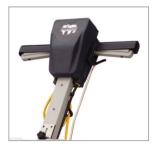

## Scrubbers & Polishers - HFM 1523

Simple To Use Operator Handle

The HFM 1523 provides superb performance, the machines come with 230 RPM speed making the machine suitable for the complete range of floor care operations. The enhanced Hurricane cooling system added to the ATC, (Automatic Torque Control) provides superb performance with a full 450 mm brush range together and a 400 mm Pad Loc pad drive system. The Hurricane motor concept is designed to keep its "Cool" under continuous and arduous operation whilst its seamless power transmission to the floor is via our long life, oil filled, low load planetary gear box. All models are fitted as standard with our generous oversize Hurricane 1500W drive motor allowing for higher speeds and the use of added weight as required. With the range of speeds available, machines can be selected to cover the whole range of floor care maintenance be it scrubbing, polishing, buffing, burnishing or spray cleaning.