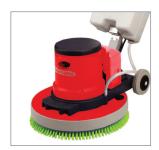

## Scrubbers & Polishers - HFM 1523

Simple To Use Operator Handle

The HFM 1523 provides superb performance, the machines come with 230 RPM speed making the machine suitable for the complete range of floor care operations. The enhanced Hurricane cooling system added to the ATC, (Automatic Torque Control) provides superb performance with a full 450 mm brush range together and a 400 mm Pad Loc pad drive system. The Hurricane motor concept is designed to keep its "Cool" under continuous and arduous operation whilst its seamless power transmission to the floor is via our long life, oil filled, low load planetary gear box. All models are fitted as standard with our generous oversize Hurricane 1500W drive motor allowing for higher speeds and the use of added weight as required. With the range of speeds available, machines can be selected to cover the whole range of floor care maintenance be it scrubbing, polishing, buffing, burnishing or spray cleaning.

## **Technical Specification**

| Model No. | Power             | Motor  | Pad    | Brush<br>Width | Brush<br>Speed | Vacuum             | Range | Weight | Dimensions<br>(LxWxH) |
|-----------|-------------------|--------|--------|----------------|----------------|--------------------|-------|--------|-----------------------|
| HFM 1523  | 230 V<br>AC 50 Hz | 1500 W | 400 mm | 450 mm         | 230 RPM        | Optional<br>DT 130 | 32 m  | 30 Kgs | 1185 x 580 x 450 mm   |