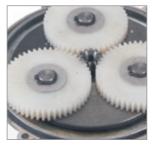

## Scrubbers & Polishers - HFM 1523

Simple To Use Operator Handle

The HFM 1523 provides superb performance, the machines come with 230 RPM speed making the machine suitable for the complete range of floor care operations. The enhanced Hurricane cooling system added to the ATC, (Automatic Torque Control) provides superb performance with a full 450 mm brush range together and a 400 mm Pad Loc pad drive system. The Hurricane motor concept is designed to keep its "Cool" under continuous and arduous operation whilst its seamless power transmission to the floor is via our long life, oil filled, low load planetary gear box. All models are fitted as standard with our generous oversize Hurricane 1500W drive motor allowing for higher speeds and the use of added weight as required. With the range of speeds available, machines can be selected to cover the whole range of floor care maintenance be it scrubbing, polishing, buffing, burnishing or spray cleaning.