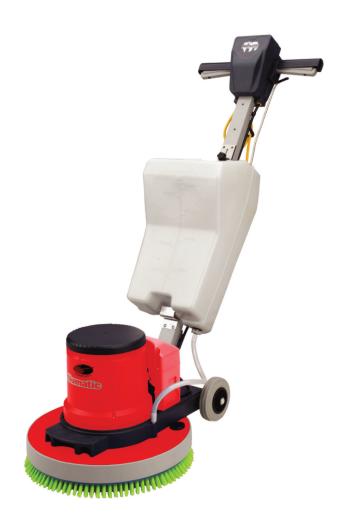

## Scrubbers & Polishers - HFM 1523

Simple To Use Operator Handle

The HFM 1523 provides superb performance, the machines come with 230 RPM speed making the machine suitable for the complete range of floor care operations. The enhanced Hurricane cooling system added to the ATC, (Automatic Torque Control) provides superb performance with a full 450 mm brush range together and a 400 mm Pad Loc pad drive system. The Hurricane motor concept is designed to keep its "Cool" under continuous and arduous operation whilst its seamless power transmission to the floor is via our long life, oil filled, low load planetary gear box. All models are fitted as standard with our generous oversize Hurricane 1500W drive motor allowing for higher speeds and the use of added weight as required. With the range of speeds available, machines can be selected to cover the whole range of floor care maintenance be it scrubbing, polishing, buffing, burnishing or spray cleaning.

## **Technical Specification**

| Model No. | Power             | Motor  | Pad    | Brush<br>Width | Brush<br>Speed | Vacuum             | Range | Weight | Dimensions<br>(LxWxH) |
|-----------|-------------------|--------|--------|----------------|----------------|--------------------|-------|--------|-----------------------|
| HFM 1523  | 230 V<br>AC 50 Hz | 1500 W | 400 mm | 450 mm         | 230 RPM        | Optional<br>DT 130 | 32 m  | 30 Kgs | 1185 x 580 x 450 mm   |