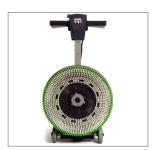

## Scrubbers & Polishers - HFT 1530

Simple To Use Operator Handle

When it comes to large areas of floor maintenance or restoration there is no substitute for both size and weight.

The HFT 1530 is a dual speed machine with 150 & 300 rpm respectively. The Nuspeed series is now equipped as standard with performance enhancing "A.T.C.", Automatic Torque Control. A unique system that monitors operation and boosts torque, as required, to provide consistent performance under varying load conditions.