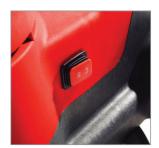

The 'snap-on' 10 kg standard weight can be easily removed, and replaced as required to suit various applications.

Hi-Lo Switch

Extra Large Brush

**Heavy Duty Gear box** 