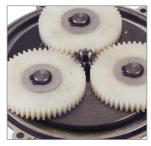

The 'snap-on' 10 kg standard weight can be easily removed, and replaced as required to suit various applications.

Hi-Lo Switch

Extra Large Brush

**Heavy Duty Gear box** 