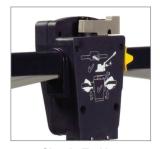

## Scrubbers & Polishers - HFT 1530

Simple To Use Operator Handle

When it comes to large areas of floor maintenance or restoration there is no substitute for both size and weight.

The HFT 1530 is a dual speed machine with 150 & 300 rpm respectively. The Nuspeed series is now equipped as standard with performance enhancing "A.T.C.", Automatic Torque Control. A unique system that monitors operation and boosts torque, as required, to provide consistent performance under varying load conditions.