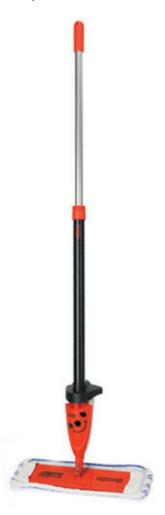

## Spray Mop - HM 40

Spray Bottle

Without doubt one of the most useful floor care mopping accessories for professional use.

The standard cleaning head is manufactured from a fabric specially developed and woven to provide excellent dirt retention characteristics and is able to be washed quickly yet effectively, even by hand but and also machine washable.

The mop head is easily removed and replaced due to the simple elasticated pocket system-no special fixing.

Simple Practical and Professional ... Never Better

The spray mop has a full 40 cm (16") Microfiber mop head with its own integrated 400 ml container that is operated by foot or hand in order to apply small amounts of water or cleaning solution to the floor as required in order to maintain the dampness of the mop.

## **Technical Specification**

| Model No. | Bottle | Pad    | Dimensions<br>(LxWxH) |
|-----------|--------|--------|-----------------------|
| HM 40     | 400 ml | 400 mm | 1400 mm               |