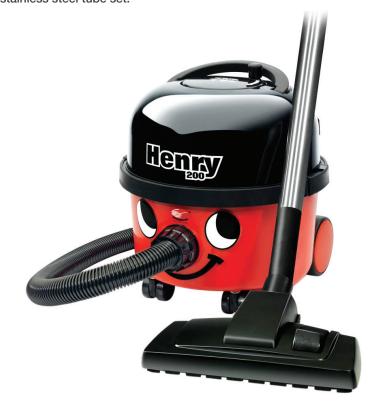

## Dry Vacuum Cleaner - HVR 200

Cable Rewind System

packs

Henry brings professional cleaning to all and is packed full of innovative features.

Henry's cable and storage rewind system is a work of art, trouble-free and spring-free and it keeps everything neat and tidy. Professional specification brings a 10m power cable and 9L drum capacity, keeping you cleaning for longer. When he's finished Henry packs away nicely with an on-board wand and floor-tool storage.

## Features:

- Energy efficient A-rated.
- High-Efficiency Motor Numatic high efficiency long life motor.
- 10 Meter Cable Easy reach, 10-meter cable and rewind storage system.
- TriTex Filtration System Improves filtration, cleanliness, and capacity.
- Wand Docking Convenient, on-board wand docking storage.
- HepaFlo Easy to change high efficiency HepaFlo bags.
- Professional Accessory Set A tool for every job, full accessory kit AS1 with stainless steel tube set.