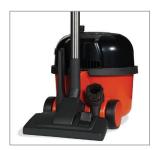

## Dry Vacuum Cleaner - HVR 200

Cable Rewind System

packs

Henry brings professional cleaning to all and is packed full of innovative features.

Henry's cable and storage rewind system is a work of art, trouble-free and spring-free and it keeps everything neat and tidy. Professional specification brings a 10m power cable and 9L drum capacity, keeping you cleaning for longer. When he's finished Henry packs away nicely with an on-board wand and floor-tool storage.

## Features:

- Energy efficient A-rated.
- High-Efficiency Motor Numatic high efficiency long life motor.
- 10 Meter Cable Easy reach, 10-meter cable and rewind storage system.
- TriTex Filtration System Improves filtration, cleanliness, and capacity.
- Wand Docking Convenient, on-board wand docking storage.
- HepaFlo Easy to change high efficiency HepaFlo bags.
- Professional Accessory Set A tool for every job, full accessory kit AS1 with stainless steel tube set.