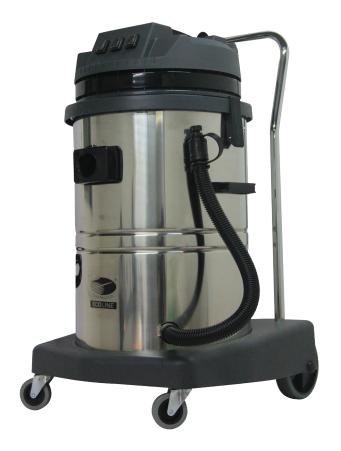

## Industrial Wet & Dry Vacuum Cleaners - CE 360

3-Motor Version for More Power

Technologically advanced industrial wet & dry vacuum systems that have been proven and tested across the world.

Robust construction with a virtually indestructible stainless steel body and low-noise, cooled turbine motors ensure long life. The 3 motor version, offers high suction power and durability. The vacuum motors are designed to ensure consistent performance and life even under extensive usage. The accessories are designed to offer best cleaning results with little or no exhaustion to the operator.

## **Technical Specification**

| Model No. | Power  | No. of<br>Motors | Voltage        | H20 for Lift | Air Flow         | Capacity | Weight   | Dimensions<br>(LxWxH) |
|-----------|--------|------------------|----------------|--------------|------------------|----------|----------|-----------------------|
| CE 360    | 3000 W | 3                | 220-240 / 50Hz | 2400 mm      | 120 Ltrs<br>/sec | 60 Ltrs  | 26.5 Kgs | 990 x 630 x 565 mm    |