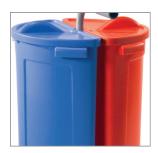

## Waste Bin Carousel - NC 2

Ergonomic Handle

The NC 2 is pure 100% compact convenience.

Two colour-coded 70-Litrs lidded waste bins can be used with or without liner bags, mounted on the unique Carousel chassis for easy movement. Wet and dry waste in kitchens etc, waste separation in offices – 101 applications. Waste bins are detachable for easy emptying.

70 Ltrs Colour Coded Bins

Non Marking Castors