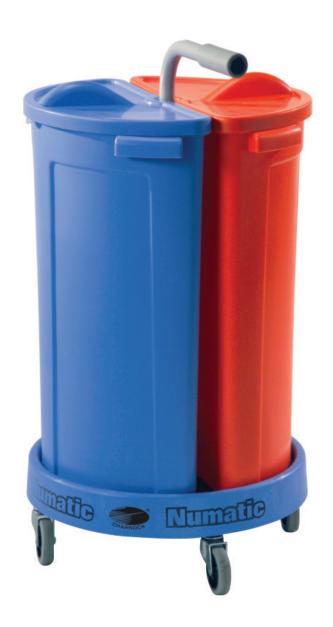

## Waste Bin Carousel - NC 2

Ergonomic Handle

The NC 2 is pure 100% compact convenience.

Two colour-coded 70-Litrs lidded waste bins can be used with or without liner bags, mounted on the unique Carousel chassis for easy movement. Wet and dry waste in kitchens etc, waste separation in offices – 101 applications. Waste bins are detachable for easy emptying.

70 Ltrs Colour Coded Bins

Non Marking Castors

## **Technical Specification**

| Model No. | Description | Capacity    | Dimensions<br>(LxWxH) |
|-----------|-------------|-------------|-----------------------|
| NC 2      | Carousel    | 2 x 70 Ltrs | 540 x 480 x 870 mm    |