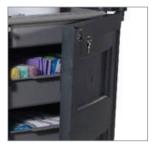

## Mini Bar Trolley - NKL 15G

Hard Front Lockable Doors

**Smartly Spaced Drawers** 

Sturdy Non Marking Castors

Designed to offer maximum storage space with optimum manoeuvrability, Charnock mini-bar trolley makes your team's work easier. The NKL15 G is pre equipped with easily detachable drawers and front lockable doors making it absolutely ready to use for service.

## Advantages:

- Compact Design Easy to store and manoeuvre when space is at a premium.
- Large Heavy Duty Soft-ride Castors Ease of movement, even when fully loaded.
- Structofoam Construction Lightweight, yet heavy-duty design.
- Storage Configurations With 06 smartly spaced out drawers providing ease in storage
- Smart Graphite colour Adding a niche to your ambience during service.
- Hard Front Lockable Doors Ensuring safety of your products.