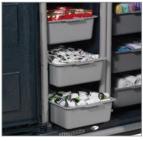

## Advantages:

- Compact Design Easy to store and manoeuvre when space is at a premium.
- Large Heavy Duty Soft-ride Castors Ease of movement, even when fully loaded.
- Structofoam Construction Lightweight, yet heavy-duty design.
- Storage Configurations With 06 smartly spaced out drawers providing ease in storage
- Smart Graphite colour Adding a niche to your ambience during service.
- Hard Front Lockable Doors Ensuring safety of your products.

## **Technical Specification**

| Model No. | Drawers | Trays       | Castors    | Dimensions<br>(LxWxH) |
|-----------|---------|-------------|------------|-----------------------|
| NKL 15 G  | 6       | 3 x 10 Ltrs | 4 x 200 mm | 1100 x 580 x 1115 mm  |