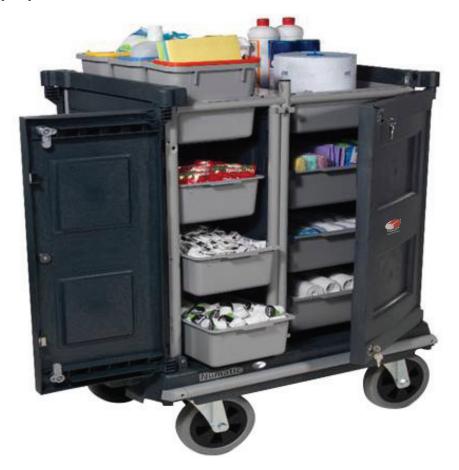

## Mini Bar Trolley - NKL 15G

Hard Front Lockable Doors

**Smartly Spaced Drawers** 

Sturdy Non Marking Castors

Designed to offer maximum storage space with optimum manoeuvrability, Charnock mini-bar trolley makes your team's work easier. The NKL15 G is pre equipped with easily detachable drawers and front lockable doors making it absolutely ready to use for service.

## Advantages:

- Compact Design Easy to store and manoeuvre when space is at a premium.
- Large Heavy Duty Soft-ride Castors Ease of movement, even when fully loaded.
- Structofoam Construction Lightweight, yet heavy-duty design.
- Storage Configurations With 06 smartly spaced out drawers providing ease in storage
- Smart Graphite colour Adding a niche to your ambience during service.
- Hard Front Lockable Doors Ensuring safety of your products.

Main image of product shown is for illustration purpose only standard accessories may vary.

## **Technical Specification**

| Model No. | Drawers | Trays       | Castors    | Dimensions<br>(LxWxH) |
|-----------|---------|-------------|------------|-----------------------|
| NKL 15 G  | 6       | 3 x 10 Ltrs | 4 x 200 mm | 1100 x 580 x 1115 mm  |