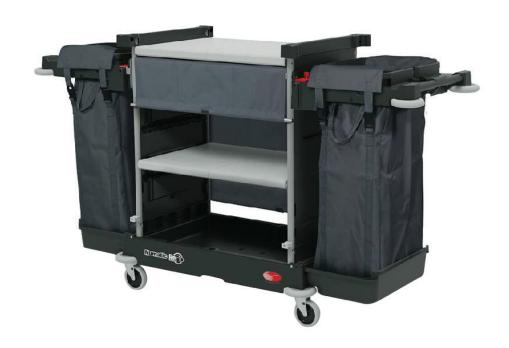

## Guest Room Service Trolley - NKT 2LL

Folding Laundry Bags

**Corner Buffers** 

Compact, considered and capable the NKT 2LL will always be a welcome addition where space is at a real premium.

Every single feature within the NKT 2LL is focused on efficiency and capacity. Unit is equipped with the space-saving Flexi-Front system, folding laundry bags, corner buffers and heavy-duty 360° castors, rising to the challenge of tight corridors and elevators. The NKT Low Level (LL) offers a solution when greater visibility during transit is needed.

## **Features**

- Compact Design Easy to store and manoeuvre when space is at a premium.
- Structofoam Construction The heavy duty structofoam base is strong and resistant to scratches and dents.
- Non-marking Rotating Buffers Protects walls and doors from bumps and scrapes.
- Flexi-front Storage Cover Easy and compact access for when space is at a premium.
- Twin 100-Litre Linen Bags Large capacity dirty linen storage.
- Storage Shelves Perfect for storing large amounts of linen and supplies.

## **Technical Specification**

| Model No. | Bags         | Castors    | Dimensions<br>(LxWxH) |
|-----------|--------------|------------|-----------------------|
| NKT 2LL   | 2 x 100 Ltrs | 4 x 100 mm | 1780 x 580 x 1020 mm  |