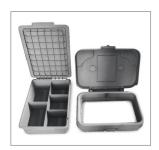

is equipped with the space-saving Flexi-Front system, folding laundry bags, corner buffers and heavy-duty 360° castors, rising to the challenge of tight corridors and elevators. The NKT Low Level (LL) offers a solution when greater visibility during transit is needed.

## **Features**

- Compact Design Easy to store and manoeuvre when space is at a premium.
- Structofoam Construction The heavy duty structofoam base is strong and resistant to scratches and dents.
- Non-marking Rotating Buffers Protects walls and doors from bumps and scrapes.
- Flexi-front Storage Cover Easy and compact access for when space is at a premium.
- Twin 100-Litre Linen Bags Large capacity dirty linen storage.
- Storage Shelves Perfect for storing large amounts of linen and supplies.



100 mm Soft-Ride Castors



Optional - Set of Lid Covers and Extra Trays



## **Technical Specification**

| Model No. | Bags         | Castors    | Dimensions<br>(LxWxH) |
|-----------|--------------|------------|-----------------------|
| NKT 2LL   | 2 x 100 Ltrs | 4 x 100 mm | 1780 x 580 x 1020 mm  |