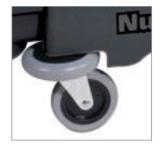

fficiency and capacity. Unit is equipped with the space-saving Flexi-Front system, folding laundry bags, corner buffers and heavy-duty 360° castors, rising to the challenge of tight corridors and elevators. The NKT Low Level (LL) offers a solution when greater visibility during transit is needed.

## **Features**

- Compact Design Easy to store and manoeuvre when space is at a premium.
- Structofoam Construction The heavy duty structofoam base is strong and resistant to scratches and dents.
- Non-marking Rotating Buffers Protects walls and doors from bumps and scrapes.
- Flexi-front Storage Cover Easy and compact access for when space is at a premium.
- Twin 100-Litre Linen Bags Large capacity dirty linen storage.
- Storage Shelves Perfect for storing large amounts of linen and supplies.



100 mm Soft-Ride Castors



Optional - Set of Lid Covers and Extra Trays



## **Technical Specification**

| Model No. | Bags         | Castors    | Dimensions<br>(LxWxH) |
|-----------|--------------|------------|-----------------------|
| NKT 2LL   | 2 x 100 Ltrs | 4 x 100 mm | 1780 x 580 x 1020 mm  |