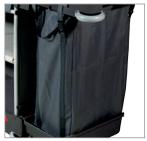

## Guest Room Service Trolley - NKT 2LL

Folding Laundry Bags

**Corner Buffers** 

Compact, considered and capable the NKT 2LL will always be a welcome addition where space is at a real premium.

Every single feature within the NKT 2LL is focused on efficiency and capacity. Unit is equipped with the space-saving Flexi-Front system, folding laundry bags, corner buffers and heavy-duty 360° castors, rising to the challenge of tight corridors and elevators. The NKT Low Level (LL) offers a solution when greater visibility during transit is needed.

## **Features**

- Compact Design Easy to store and manoeuvre when space is at a premium.
- Structofoam Construction The heavy duty structofoam base is strong and resistant to scratches and dents.
- Non-marking Rotating Buffers Protects walls and doors from bumps and scrapes.
- Flexi-front Storage Cover Easy and compact access for when space is at a premium.
- Twin 100-Litre Linen Bags Large capacity dirty linen storage.
- Storage Shelves Perfect for storing large amounts of linen and supplies.