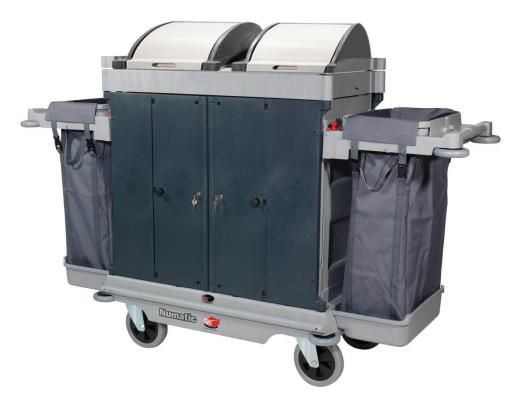

## Guest Room Service Trolley – NKU 32HF

**Graphite Hood Set** 

Foldable Laundry Bag

**Corner Buffers** 

200mm Soft-Ride Castors

The NuKeeper service trolley is the result of 20 years experience and is designed to provide a versatile concept. The standard model with its numerous features can be adapted to suit specific needs.

Although all hotels are different, big or small; one thing is constant and that is the need to provide an excellent environment for their valued customers.

Features:

- Hard Front Lockable Doors Bi-fold doors for access in narrow corridors.
- Large Heavy Duty Soft-ride Castors Ease of movement, even when fully loaded.
- Structofoam Construction Lightweight, yet heavy-duty design.
- Corner Buffers Protects walls and doors from bumps and scrapes.
- Limitless Storage Configurations With 12 top kits to choose from.
- 2 x 100 Ltrs Linen Bags Large capacity dirty linen storage.

## **Technical Specification**

| Model No. | Bags         | Graphite Hood    | Castors    | Dimensions<br>(L x W x H) |
|-----------|--------------|------------------|------------|---------------------------|
| NKU 32 HF | 2 x 100 Ltrs | 1 Set - Optional | 4 x 200 mm | 1940 x 660 x 1200 mm      |