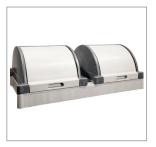

## Guest Room Service Trolley – NKU 32HF

**Graphite Hood Set** 

Foldable Laundry Bag

**Corner Buffers** 

200mm Soft-Ride Castors

The NuKeeper service trolley is the result of 20 years experience and is designed to provide a versatile concept. The standard model with its numerous features can be adapted to suit specific needs.

## **Technical Specification**

| Model No. | Bags         | Graphite Hood    | Castors    | Dimensions<br>(L x W x H) |
|-----------|--------------|------------------|------------|---------------------------|
| NKU 32 HF | 2 x 100 Ltrs | 1 Set - Optional | 4 x 200 mm | 1940 x 660 x 1200 mm      |