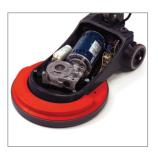

Scrubber of 33 cm (13") brushes and pad drives allows the machine to be used for all of the primary floorcare functions. With a total weight of only 18 kg and an operating speed of 200 rpm, the machine literally exudes convenience and versatility. Fast and user friendly like never before.