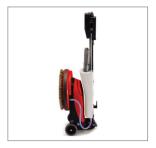

## Lo Line Scrubber - NLL 332

Slim Folder Profile

**Powerful Motor** 

Unique Folding System

Front Support Wheel

The Lo Line NLL 332 Floor care machines has been developed to meet both the growing demand and need for a choice of models that are smaller in size, lighter in weight, compact and convenient in storage whilst, at the same time, being quick and easy to use without loss of performance.