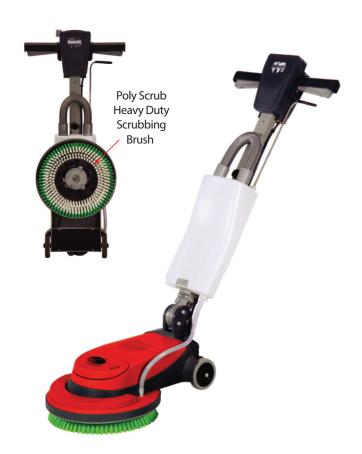

## Lo Line Scrubber - NLL 332

Slim Folder Profile

**Powerful Motor** 

Unique Folding System

Front Support Wheel

The Lo Line NLL 332 Floor care machines has been developed to meet both the growing demand and need for a choice of models that are smaller in size, lighter in weight, compact and convenient in storage whilst, at the same time, being quick and easy to use without loss of performance.

Scrubber of 33 cm (13") brushes and pad drives allows the machine to be used for all of the primary floorcare functions. With a total weight of only 18 kg and an operating speed of 200 rpm, the machine literally exudes convenience and versatility. Fast and user friendly like never before.