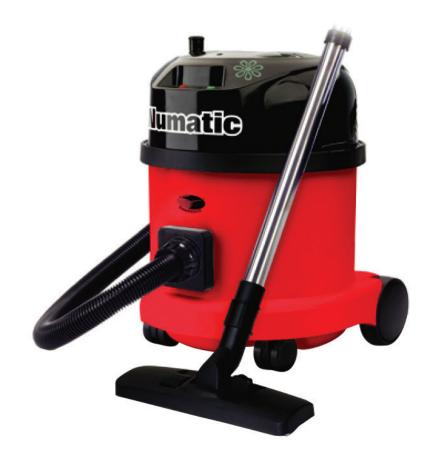

## Commercial Dry Vacuum Cleaner - PPH 320A

Standard Accessories

The PPH 320 has many advanced features of the ProVac model range with an additional Hepa filter module achieving an exceptional H13 - 99.95% standard, down to 0.3 micron particle size. Now with the unique plugged cable rewind system, allowing simple cable replacement if needed. HepaFlo filtration not only raises performance standards but provides for clean and convenient emptying. The compact HEPA module design is incorporated into the head design resulting in efficient filtration, use and storage.

## **Technical Specification**

| Model No. | Power                | Motor | Suction<br>Lift (mm) | Airflow<br>(Ltrs/Sec) | Capacity | Range  | Weight | Dimensions<br>(LxWxH) |
|-----------|----------------------|-------|----------------------|-----------------------|----------|--------|--------|-----------------------|
| PPH 320 A | 230 V<br>AC 50/60 Hz | 620 W | 2300                 | 48                    | 12 Ltrs  | 31.4 m | 10 Kgs | 355 x 355 x 465 mm    |