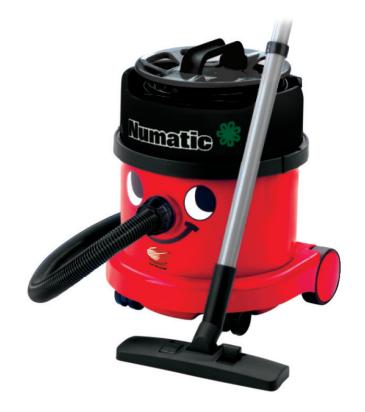

## Dry Vacuum Cleaner - PSP 370

Cable Rewind System

PSP 370 is packed full of innovative features. Very best in energy efficiency with professional cleaning performance. TriTex Filtration System - Improves filtration. HepaFlo filter bags provides high efficiency, enhanced performance and provide for quick, convenient and clean emptying. Truly a tailored vacuum machine for Hotels, Hospitals and of course the contract cleaners segment.

## Features:

- High Efficiency Motor Numatic high efficiency long-life motor.
- 10 Meter Cable Easy reach, 10 meter cable.
- TriTex Filtration System Improves filtration, cleanliness and capacity.
- Wand Docking Convenient, on-board wand docking storage.
- HepaFlo Easy to change HepaFlo bags.
- Professional Accessory Set A tool for every job, full accessory kit AH0 with aluminium tube set.
- A Class Energy efficient, A rated.