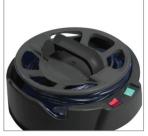

## Dry Vacuum Cleaner - PSP 370

Cable Rewind System

PSP 370 is packed full of innovative features. Very best in energy efficiency with professional cleaning performance. TriTex Filtration System - Improves filtration. HepaFlo filter bags provides high efficiency, enhanced performance and provide for quick, convenient and clean emptying. Truly a tailored vacuum machine for Hotels, Hospitals and of course the contract cleaners segment.

## Features:

- High Efficiency Motor Numatic high efficiency long-life motor.
- 10 Meter Cable Easy reach, 10 meter cable.
- TriTex Filtration System Improves filtration, cleanliness and capacity.
- Wand Docking Convenient, on-board wand docking storage.
- HepaFlo Easy to change HepaFlo bags.
- Professional Accessory Set A tool for every job, full accessory kit AH0 with aluminium tube set.
- A Class Energy efficient, A rated.