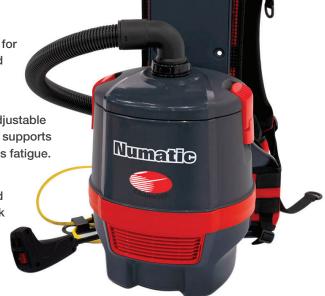

## Backpack Vacuum Cleaner - RSV 150

Comfortable Harness

Compact, comfortable and convenient, the RSV 150 goes wherever you go, making it the perfect cleaning solution for tight and awkward cleaning.

Providing an extra-long 15m cable and generous 5L dust capacity, there's less stopping to unplug and empty and more time to get the job done. Easily switch between carpets and hard-floors with the high-performance Combi Floor Tool and tackle hard-to-reach areas with the precision cleaning kit.

Ergonomically designed with easy-adjust, posture-correcting harness, breathable mesh panel, handy tool storage and simple, integrated hand control, the RSV150 provides optimum user-comfort, ensuring less stretching, bending down, twisting and full control at all times.

## Features:

 Complete Convenience
 Compact, comfortable and convenient design for tight and awkward cleaning.

Quicker Cleaning

Generous 5L capacity and extra-long 15m cable allow for less stopping to unplug and empty.

Ultimate User Comfort

Ergonomically designed, adjustable harness increases comfort, supports correct posture and reduces fatigue.

Total Control

Integrated hand control and handy tool storage for quick access on the move.