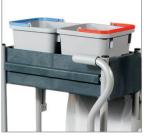

The 1415 incorporates our all mops press, which can be used with both Kentucky or Flat mops, together with generous twin 17 Ltrs colour coded pails. The 1415 offers greater onboard storage for the cleaning essentials and is compatible with 7 additional kits providing the right mop for the right cleaning task.