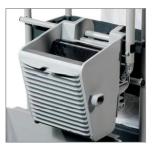

- 120 Ltrs Waste Capacity Fully lidded providing excellent capacity for normal waste collection and disposal. Folds down for compact storage.
- Choice of Mop Kits Compatible with 7 additional kits, providing the right mop for the right cleaning task.
- Structofoam Construction The heavy duty Structofoam base is strong and resistant to scratches and dents.
- Shelf Storage Store a wide variety of cleaning items.