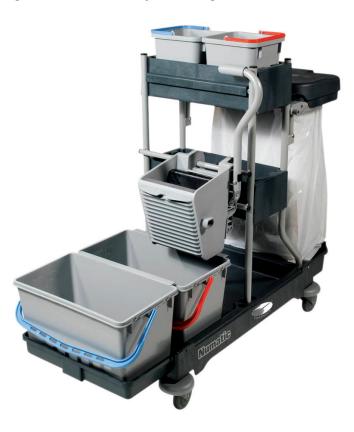

## Servo Clean Trolley - SCG 1415

Kit SGA2

Twin 6 Ltrs Pails in Half Tray

Universal Dual Waste Systems as Standard

All Mop Wringer Press

The SCG 1415 remains very compact yet has the added important feature of very useful additional storage space for all those extra cleaning materials so often required.

The standard specification comprises, twin half trays and two 6 Ltrs pails, 120 Ltrs Waste Capacity - Fully lidded providing excellent capacity for normal waste collection and disposal.

The heavy duty Structofoam base is strong and resistant to scratches and dents.

The 1415 incorporates our all mops press, which can be used with both Kentucky or Flat mops, together with generous twin 17 Ltrs colour coded pails. The 1415 offers greater onboard storage for the cleaning essentials and is compatible with 7 additional kits providing the right mop for the right cleaning task.

- 120 Ltrs Waste Capacity Fully lidded providing excellent capacity for normal waste collection and disposal. Folds down for compact storage.
- Choice of Mop Kits Compatible with 7 additional kits, providing the right mop for the right cleaning task.
- Structofoam Construction The heavy duty Structofoam base is strong and resistant to scratches and dents.
- Shelf Storage Store a wide variety of cleaning items.