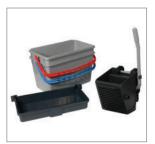

## Servo Clean Trolley - SCG 1415

Kit SGA2

Twin 6 Ltrs Pails in Half Tray

Universal Dual Waste Systems as Standard

All Mop Wringer Press

The SCG 1415 remains very compact yet has the added important feature of very useful additional storage space for all those extra cleaning materials so often required.

The standard specification comprises, twin half trays and two 6 Ltrs pails, 120 Ltrs Waste Capacity - Fully lidded providing excellent capacity for normal waste collection and disposal.

The heavy duty Structofoam base is strong and resistant to scratches and dents.