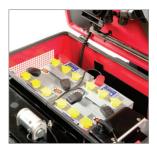

## SLALOM - Compact, Agile and Strong



Simple to Use **Operator Handle** 

SLALOM is the small ride-on sweeper designed for cleaning particularly awkward areas with narrow passages with agility. It's compact dimensions allow it to pass through doors and lifts of just 80 cm width. With the optional carpet kit, Slalom can brush carpet surfaces quickly. It is cheap to buy and maintain, but does not impose limits for use. Thanks to its strong and reliable construction.



**On-Board Battery Changer** 



**Batteries** 



Carpet Kit



## **Technical Specification**

## HOURLY PERFORMANCE 6050 M² /H



| Model No. | Maximum<br>Cleaning Width | Hopper<br>Capacity | Hopper<br>Unloading | Filtering<br>Surface | Power          | Batteries                        | Traction           | Dust Filter<br>Shaker | Weight  | Dimensions<br>(LxWxH)   |
|-----------|---------------------------|--------------------|---------------------|----------------------|----------------|----------------------------------|--------------------|-----------------------|---------|-------------------------|
| SLALOM    | 1100 mm                   | 50 Ltrs            | Manual              | 3 <b>m</b> ²/h       | Battery<br>24V | 2-12-115(5h)<br>4-6-180(5h) nV-A | Rear<br>Electronic | Manual                | 185 Kgs | 1