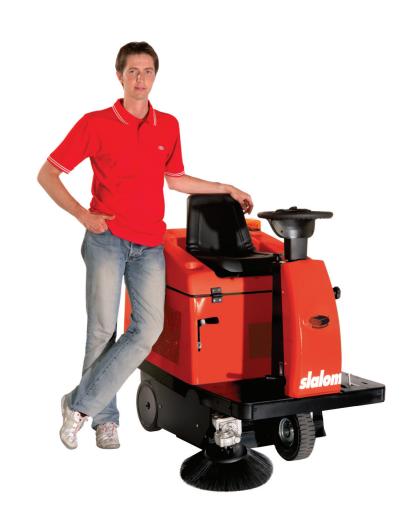

## SLALOM - Compact, Agile and Strong

Simple to Use **Operator Handle** 

SLALOM is the small ride-on sweeper designed for cleaning particularly awkward areas with narrow passages with agility. It's compact dimensions allow it to pass through doors and lifts of just 80 cm width. With the optional carpet kit, Slalom can brush carpet surfaces quickly. It is cheap to buy and maintain, but does not impose limits for use. Thanks to its strong and reliable construction.