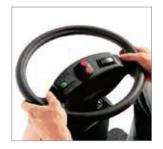

## SLALOM - Compact, Agile and Strong

Simple to Use **Operator Handle** 

SLALOM is the small ride-on sweeper designed for cleaning particularly awkward areas with narrow passages with agility. It's compact dimensions allow it to pass through doors and lifts of just 80 cm width. With the optional carpet kit, Slalom can brush carpet surfaces quickly. It is cheap to buy and maintain, but does not impose limits for use. Thanks to its strong and reliable construction.