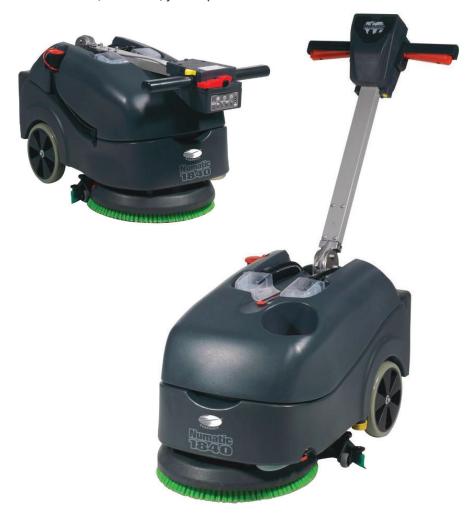

## Twintec Cable Scrubber Drier - TT 1840 G

Simple to Use Operator Handle

The TwinTec 1840 G mains cable operated machine has been engineered to substantially reduce size whilst, at the same time, maximise performance and handling. 1840 series allows hard floor maintenance in areas previously cleaned by mopping systems. With its low noise level and unobtrusive appearance these machines will find itself fully at home in many, if not all, commercial environments be it hospitals, clinics, restaurants, cafeterias, offices, bank and hotel lobbies, etc.

Wherever there's a need for a simple, user friendly, one-pass cleaning machine the 1840 will be sure to match, or exceed, your expectations.

Rugged Stainless Steel Chassis

Easy Tank-Filling Access

Over Fill Control Trash Filter