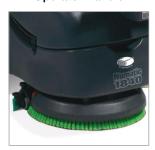

## Twintec Cable Scrubber Drier - TT 1840 G

Simple to Use Operator Handle

The TwinTec 1840 G mains cable operated machine has been engineered to substantially reduce size whilst, at the same time, maximise performance and handling. 1840 series allows hard floor maintenance in areas previously cleaned by mopping systems. With its low noise level and unobtrusive appearance these machines will find itself fully at home in many, if not all, commercial environments be it hospitals, clinics, restaurants, cafeterias, offices, bank and hotel lobbies, etc.