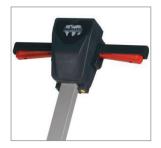

## Twintec Cable Scrubber Drier - TT 1840 G

Simple to Use Operator Handle

The TwinTec 1840 G mains cable operated machine has been engineered to substantially reduce size whilst, at the same time, maximise performance and handling. 1840 series allows hard floor maintenance in areas previously cleaned by mopping systems. With its low noise level and unobtrusive appearance these machines will find itself fully at home in many, if not all, commercial environments be it hospitals, clinics, restaurants, cafeterias, offices, bank and hotel lobbies, etc.

Wherever there's a need for a simple, user friendly, one-pass cleaning machine the 1840 will be sure to match, or exceed, your expectations.

Rugged Stainless Steel Chassis

Easy Tank-Filling Access

Over Fill Control Trash Filter